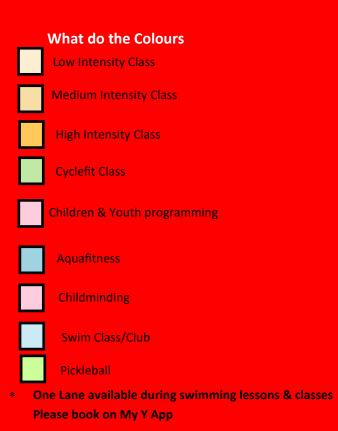

|                                                                                                                                                                                                                                                                  |                                                      | Monday                                             |                                                                  |                                                                            |                                                    | Tuesday                                       |                                                    |                                                                                                                                                                                                                                                                                                                                                                                                                                                                                                                                                                                                                                                                                                                                                                                                                                                                                                                                                                                                                                                                                                                                                                                                                                                                                                                                                                                                                                                                                                                                                                                                                                                                                                                                                                                                                                                                                                                                                                                                                                                                                                                                                                                                                                                                                                                                                                                                                                                                                                                                                                                         |                                                                                       | Wednesday                                                                                                                              |                                                    |                                                 |                                                                  | Thursday                                              |                                                                          |                                                                                                                                                                                      |                                                                                                                                                                                                                       |                                                                  |                                             |                                                  |
|------------------------------------------------------------------------------------------------------------------------------------------------------------------------------------------------------------------------------------------------------------------|------------------------------------------------------|----------------------------------------------------|------------------------------------------------------------------|----------------------------------------------------------------------------|----------------------------------------------------|-----------------------------------------------|----------------------------------------------------|-----------------------------------------------------------------------------------------------------------------------------------------------------------------------------------------------------------------------------------------------------------------------------------------------------------------------------------------------------------------------------------------------------------------------------------------------------------------------------------------------------------------------------------------------------------------------------------------------------------------------------------------------------------------------------------------------------------------------------------------------------------------------------------------------------------------------------------------------------------------------------------------------------------------------------------------------------------------------------------------------------------------------------------------------------------------------------------------------------------------------------------------------------------------------------------------------------------------------------------------------------------------------------------------------------------------------------------------------------------------------------------------------------------------------------------------------------------------------------------------------------------------------------------------------------------------------------------------------------------------------------------------------------------------------------------------------------------------------------------------------------------------------------------------------------------------------------------------------------------------------------------------------------------------------------------------------------------------------------------------------------------------------------------------------------------------------------------------------------------------------------------------------------------------------------------------------------------------------------------------------------------------------------------------------------------------------------------------------------------------------------------------------------------------------------------------------------------------------------------------------------------------------------------------------------------------------------------------|---------------------------------------------------------------------------------------|----------------------------------------------------------------------------------------------------------------------------------------|----------------------------------------------------|-------------------------------------------------|------------------------------------------------------------------|-------------------------------------------------------|--------------------------------------------------------------------------|--------------------------------------------------------------------------------------------------------------------------------------------------------------------------------------|-----------------------------------------------------------------------------------------------------------------------------------------------------------------------------------------------------------------------|------------------------------------------------------------------|---------------------------------------------|--------------------------------------------------|
|                                                                                                                                                                                                                                                                  | Gymnasium                                            | Studio/Conf                                        | Youth Rooms                                                      | Leisure Pool                                                               | 25m Pool                                           | Gymnasium                                     | Studio/Conf                                        | Youth                                                                                                                                                                                                                                                                                                                                                                                                                                                                                                                                                                                                                                                                                                                                                                                                                                                                                                                                                                                                                                                                                                                                                                                                                                                                                                                                                                                                                                                                                                                                                                                                                                                                                                                                                                                                                                                                                                                                                                                                                                                                                                                                                                                                                                                                                                                                                                                                                                                                                                                                                                                   | Leisure Pool                                                                          | 25m Pool                                                                                                                               | Gymnasium                                          | Studio/Conf                                     | Youth Rooms                                                      | Leisure Pool                                          | 25m Pool                                                                 | Gymnasium                                                                                                                                                                            | Studio/Conf                                                                                                                                                                                                           | Youth Rooms                                                      | Leisure Pool                                | 25m Pool                                         |
| Pictou<br>County<br>Shine On                                                                                                                                                                                                                                     | Open Gym<br>5-8:30                                   |                                                    |                                                                  | Open Swim<br>6-9<br>Book on App                                            | Lane Swim<br>6-9<br>Book on App                    | Open Gym<br>5-8:30                            | 6 AM Circuit<br>6-6:45<br>Book on App<br>(Studio)  |                                                                                                                                                                                                                                                                                                                                                                                                                                                                                                                                                                                                                                                                                                                                                                                                                                                                                                                                                                                                                                                                                                                                                                                                                                                                                                                                                                                                                                                                                                                                                                                                                                                                                                                                                                                                                                                                                                                                                                                                                                                                                                                                                                                                                                                                                                                                                                                                                                                                                                                                                                                         | Open Swim<br>6-9<br>Book on App                                                       | Lane Swim<br>6-9<br>Book on App                                                                                                        | Open Gym<br>5-8:30                                 |                                                 |                                                                  | Open Swim<br>6-9<br>Book on App                       | Lane Swim<br>6-9<br>Book on App                                          | Open Gym<br>5-8:30                                                                                                                                                                   | 6 AM Circuit<br>6-6:45<br>Book on App<br>(Studio)                                                                                                                                                                     |                                                                  | Open Swim<br>6-9<br>Book on App             | Lane Swim<br>6-9<br>Book on App                  |
| Bullie (M                                                                                                                                                                                                                                                        | Group Power<br>9-10<br>Book on App                   |                                                    |                                                                  | Parent & Tot<br>9-10<br>Book on App                                        | Aquafit<br>9-9:45<br>Book on App                   |                                               | Cyclefit<br>9-9:45<br>Book on App<br>(Studio)      | Yoga<br>I-11<br>Production<br>Progetication<br>Progetication<br>Progetication<br>Progetication<br>Progetication<br>Progetication<br>Progetication<br>Progetication<br>Progetication<br>Progetication<br>Progetication<br>Progetication<br>Progetication<br>Progetication<br>Progetication<br>Progetication<br>Progetication<br>Progetication<br>Progetication<br>Progetication<br>Progetication<br>Progetication<br>Progetication<br>Progetication<br>Progetication<br>Progetication<br>Progetication<br>Progetication<br>Progetication<br>Progetication<br>Progetication<br>Progetication<br>Progetication<br>Progetication<br>Progetication<br>Progetication<br>Progetication<br>Progetication<br>Progetication<br>Progetication<br>Progetication<br>Progetication<br>Progetication<br>Progetication<br>Progetication<br>Progetication<br>Progetication<br>Progetication<br>Progetication<br>Progetication<br>Progetication<br>Progetication<br>Progetication<br>Progetication<br>Progetication<br>Progetication<br>Progetication<br>Progetication<br>Progetication<br>Progetication<br>Progetication<br>Progetication<br>Progetication<br>Progetication<br>Progetication<br>Progetication<br>Progetication<br>Progetication<br>Progetication<br>Progetication<br>Progetication<br>Progetication<br>Progetication<br>Progetication<br>Progetication<br>Progetication<br>Progetication<br>Progetication<br>Progetication<br>Progetication<br>Progetication<br>Progetication<br>Progetication<br>Progetication<br>Progetication<br>Progetication<br>Progetication<br>Progetication<br>Progetication<br>Progetication<br>Progetication<br>Progetication<br>Progetication<br>Progetication<br>Progetication<br>Progetication<br>Progetication<br>Progetication<br>Progetication<br>Progetication<br>Progetication<br>Progetication<br>Progetication<br>Progetication<br>Progetication<br>Progetication<br>Progetication<br>Progetication<br>Progetication<br>Progetication<br>Progetication<br>Progetication<br>Progetication<br>Progetication<br>Progetication<br>Progetication<br>Progetication<br>Progetication<br>Progetication<br>Progetication<br>Progetication<br>Progetication<br>Progetication<br>Progetication<br>Progetication<br>Progetication<br>Progetication<br>Progetication<br>Progetication<br>Progetication<br>Progetication<br>Progetication<br>Progetication<br>Progetication<br>Progetication<br>Progetication<br>Progetication<br>Progetication<br>Progetication<br>Progetication<br>Progetication<br>Progetication<br>Progetication<br>Progetication<br>Progetica | Parent & Tot<br>9-10<br>Book on App                                                   | Aquafit Boot<br>Camp<br>9-9:45<br>Book on App                                                                                          | Barre Fitness<br>9-9:45<br>Book on App             |                                                 | Childminding<br>8:30-11<br>(Childminding<br>room)<br>Book on App | Parent & Tot<br>9-10<br>Book on App                   | Aquafit<br>9-9:45<br>Book on App                                         | Pickleball<br>Open<br>(All Levels)<br>8:30-9:50<br>Book on App                                                                                                                       | pen<br>evels)<br>-9:50<br>on AppCyclefit<br>Express<br>9-9:30<br>Book on Appi Chi<br>0-11<br>on AppBook on Appi Chi<br>0-11<br>on AppStretch &<br>Relaxation<br>10—10:45<br>Book on Appin Gym<br>11:55Yoga Techniques | Childminding<br>8:30-11<br>(Childminding<br>room)<br>Book on App | Parent & Tot<br>9-10<br>Book On App         | Aquafit<br>Bootcamp<br>9-9:45<br>Book on App     |
| YMCA of Pictou County— Fall Schedule<br>YMCA of Pictou County—September 9—December 22 2024<br>2756 Westville Road. New Glasgow   www.pcymca.ca  902-752-0202<br>Hours of Operation : Fitness Centre 5 AM—9 PM. Pool 6:00 AM—2 PM / 4PM-8:45 PM Sat & Sun 7AM-6PM | Fit for Life-<br>Strength<br>10:10-11<br>Book on App | Balance<br>10-10:45 (Studio)<br>Book on App        | Childminding<br>8:30-11<br>(Childminding<br>room)<br>Book on App | Open Swim<br>10-11<br>Book on App                                          | Lane Swim<br>10-2<br>Book on App<br>Pound<br>11-12 | Open<br>Play                                  | Flow Yoga<br>10-11<br>Book on App                  |                                                                                                                                                                                                                                                                                                                                                                                                                                                                                                                                                                                                                                                                                                                                                                                                                                                                                                                                                                                                                                                                                                                                                                                                                                                                                                                                                                                                                                                                                                                                                                                                                                                                                                                                                                                                                                                                                                                                                                                                                                                                                                                                                                                                                                                                                                                                                                                                                                                                                                                                                                                         | Baby & Me<br>Aquafit<br>10—10:45<br>Book on App                                       | Lane Swim<br>10-2<br>Book on App                                                                                                       | Balance<br>10-10:45<br>Book on App                 | 10-10:45 Meditation 10-10:45                    |                                                                  | Open Swim<br>10-11<br>Book on App                     |                                                                          |                                                                                                                                                                                      |                                                                                                                                                                                                                       |                                                                  | Open Swim<br>10-11<br>Book on App           |                                                  |
|                                                                                                                                                                                                                                                                  | Pickleball                                           |                                                    |                                                                  |                                                                            |                                                    |                                               |                                                    |                                                                                                                                                                                                                                                                                                                                                                                                                                                                                                                                                                                                                                                                                                                                                                                                                                                                                                                                                                                                                                                                                                                                                                                                                                                                                                                                                                                                                                                                                                                                                                                                                                                                                                                                                                                                                                                                                                                                                                                                                                                                                                                                                                                                                                                                                                                                                                                                                                                                                                                                                                                         |                                                                                       |                                                                                                                                        |                                                    |                                                 |                                                                  |                                                       |                                                                          | Tai Chi<br>10-11<br>Book on App                                                                                                                                                      |                                                                                                                                                                                                                       |                                                                  |                                             |                                                  |
|                                                                                                                                                                                                                                                                  | Open Play<br>11:10-1<br>Book on App                  |                                                    |                                                                  | Warm Water<br>Aquafit<br>11-11:45                                          |                                                    |                                               | Chair Yoga<br>11:15-12<br>Book on App              |                                                                                                                                                                                                                                                                                                                                                                                                                                                                                                                                                                                                                                                                                                                                                                                                                                                                                                                                                                                                                                                                                                                                                                                                                                                                                                                                                                                                                                                                                                                                                                                                                                                                                                                                                                                                                                                                                                                                                                                                                                                                                                                                                                                                                                                                                                                                                                                                                                                                                                                                                                                         | Warm Water<br>Aquafit<br>11-11:45                                                     |                                                                                                                                        | Pickleball                                         |                                                 |                                                                  | Warm Water<br>Aquafit<br>11-11:45                     | Aquafit<br>11-11:45<br>Dopen Swim<br>12-1<br>Clusion Open<br>Swim<br>1-2 | Open Gym<br>11-11:55                                                                                                                                                                 |                                                                                                                                                                                                                       |                                                                  | Warm Water<br>Aquafit<br>11-11:45           | Lane Swim<br>10-2                                |
|                                                                                                                                                                                                                                                                  |                                                      | _                                                  |                                                                  | Open Swim<br>12-1<br>Book on App<br>HCRS Rental<br>1-2<br>Book on App      |                                                    |                                               | Cyclefit<br>12:10-12:50<br>Book on App<br>(Studio) |                                                                                                                                                                                                                                                                                                                                                                                                                                                                                                                                                                                                                                                                                                                                                                                                                                                                                                                                                                                                                                                                                                                                                                                                                                                                                                                                                                                                                                                                                                                                                                                                                                                                                                                                                                                                                                                                                                                                                                                                                                                                                                                                                                                                                                                                                                                                                                                                                                                                                                                                                                                         | Open Swim<br>12-1<br>Book on App                                                      |                                                                                                                                        | Open Play<br>11-1<br>Book on App                   | Muscle<br>Express<br>12:10-12:50<br>Book on App |                                                                  | Open Swim                                             |                                                                          | Livewell<br>12-1                                                                                                                                                                     |                                                                                                                                                                                                                       | Partner<br>Rental<br>10-11                                       | Open Swim<br>12-1<br>Book on App            | Book on App                                      |
|                                                                                                                                                                                                                                                                  | Excel                                                |                                                    |                                                                  |                                                                            |                                                    |                                               |                                                    |                                                                                                                                                                                                                                                                                                                                                                                                                                                                                                                                                                                                                                                                                                                                                                                                                                                                                                                                                                                                                                                                                                                                                                                                                                                                                                                                                                                                                                                                                                                                                                                                                                                                                                                                                                                                                                                                                                                                                                                                                                                                                                                                                                                                                                                                                                                                                                                                                                                                                                                                                                                         | Aquafit                                                                               |                                                                                                                                        | Excel                                              |                                                 |                                                                  | 12-1                                                  |                                                                          | Parent & Tot Open<br>Gym<br>1-2<br>Book on App                                                                                                                                       | Cyclefit<br>12:10-12:50<br>Book on App (Studio)                                                                                                                                                                       |                                                                  | Aquafit<br>Mobility                         |                                                  |
|                                                                                                                                                                                                                                                                  | 1:15-2:15                                            |                                                    |                                                                  |                                                                            | -                                                  | Walking Fit<br>1:15-2<br>Book on App          |                                                    |                                                                                                                                                                                                                                                                                                                                                                                                                                                                                                                                                                                                                                                                                                                                                                                                                                                                                                                                                                                                                                                                                                                                                                                                                                                                                                                                                                                                                                                                                                                                                                                                                                                                                                                                                                                                                                                                                                                                                                                                                                                                                                                                                                                                                                                                                                                                                                                                                                                                                                                                                                                         | Mobility<br>Book on App<br>1-1:45                                                     |                                                                                                                                        | 1:15-2:15                                          |                                                 |                                                                  |                                                       |                                                                          |                                                                                                                                                                                      |                                                                                                                                                                                                                       |                                                                  | 1-1:45<br>Book on App                       |                                                  |
|                                                                                                                                                                                                                                                                  | Private<br>Childcare<br>2:15-3                       |                                                    |                                                                  | Closed 2-4                                                                 |                                                    | Private Childcare<br>2:15-3                   |                                                    |                                                                                                                                                                                                                                                                                                                                                                                                                                                                                                                                                                                                                                                                                                                                                                                                                                                                                                                                                                                                                                                                                                                                                                                                                                                                                                                                                                                                                                                                                                                                                                                                                                                                                                                                                                                                                                                                                                                                                                                                                                                                                                                                                                                                                                                                                                                                                                                                                                                                                                                                                                                         | Closed 2-4                                                                            |                                                                                                                                        | Private Childcare<br>2:15-3                        |                                                 |                                                                  | Closed 2-4                                            |                                                                          | Private Childcare<br>2:15-3                                                                                                                                                          |                                                                                                                                                                                                                       |                                                                  | c                                           |                                                  |
|                                                                                                                                                                                                                                                                  | 0.000                                                | Cycle Express<br>4:30-5<br>Book on App<br>(Studio) |                                                                  |                                                                            |                                                    | Youth Open Gym<br>3-4:45                      |                                                    |                                                                                                                                                                                                                                                                                                                                                                                                                                                                                                                                                                                                                                                                                                                                                                                                                                                                                                                                                                                                                                                                                                                                                                                                                                                                                                                                                                                                                                                                                                                                                                                                                                                                                                                                                                                                                                                                                                                                                                                                                                                                                                                                                                                                                                                                                                                                                                                                                                                                                                                                                                                         |                                                                                       |                                                                                                                                        |                                                    |                                                 |                                                                  |                                                       |                                                                          |                                                                                                                                                                                      |                                                                                                                                                                                                                       |                                                                  | Closed 2                                    | 1 2-4                                            |
|                                                                                                                                                                                                                                                                  | Open<br>Basketball<br>3– 5                           | Women on<br>Weights<br>5-5:45<br>Book on app       |                                                                  | Swimming<br>Lessons *<br>4-7                                               |                                                    |                                               | Lego Play<br>(ages 3+ )<br>4:15-5<br>Rock on App   |                                                                                                                                                                                                                                                                                                                                                                                                                                                                                                                                                                                                                                                                                                                                                                                                                                                                                                                                                                                                                                                                                                                                                                                                                                                                                                                                                                                                                                                                                                                                                                                                                                                                                                                                                                                                                                                                                                                                                                                                                                                                                                                                                                                                                                                                                                                                                                                                                                                                                                                                                                                         | Swimming                                                                              | Open<br>Basketball<br>3-5:15                                                                                                           | Cycle Express<br>4:30-5<br>Book on App<br>(Studio) |                                                 | Swimming<br>Lessons *                                            | Youth Open Gym<br>3-4:45                              | Cyclefit<br>5-5:45<br>Book on App (Studio)                               | 5-5:45                                                                                                                                                                               |                                                                                                                                                                                                                       |                                                                  |                                             |                                                  |
|                                                                                                                                                                                                                                                                  | Beginner<br>Pickleball<br>5—6:20                     | I                                                  |                                                                  | 4-7:30<br>Childminding<br>room)<br>Book on App<br>Family Swim<br>7:30-8:45 | Aquafit<br>Bootcamp<br>6:30-7:15<br>Book on App    | Beginner Karate<br>5-5:40                     |                                                    | 45<br>on App                                                                                                                                                                                                                                                                                                                                                                                                                                                                                                                                                                                                                                                                                                                                                                                                                                                                                                                                                                                                                                                                                                                                                                                                                                                                                                                                                                                                                                                                                                                                                                                                                                                                                                                                                                                                                                                                                                                                                                                                                                                                                                                                                                                                                                                                                                                                                                                                                                                                                                                                                                            | – Swimming<br>Lessons *<br>4-7:30                                                     | Lessons *<br>4-7<br>Book on App<br>Aquafit Abs<br>and Jabs<br>55:45<br>Book on App<br>Tri-Club<br>Training<br>7:30-8:30<br>Book on app |                                                    |                                                 |                                                                  | inding<br>:30<br>minding<br>minding<br>minding<br>bm) | 4-7:30                                                                   | Beginner Karate                                                                                                                                                                      |                                                                                                                                                                                                                       | _                                                                | Autism<br>Lessons<br>STARTS<br>October 2024 | Autism Lessons<br>4-7                            |
|                                                                                                                                                                                                                                                                  | Book on App                                          | Cyclefit<br>5:30-6:15<br>Book on App<br>(Studio)   |                                                                  |                                                                            |                                                    | Intermediate/<br>Advanced Karate<br>5:45-6:25 | Cyclefit<br>5-5:45<br>Book on App<br>(Studio)      |                                                                                                                                                                                                                                                                                                                                                                                                                                                                                                                                                                                                                                                                                                                                                                                                                                                                                                                                                                                                                                                                                                                                                                                                                                                                                                                                                                                                                                                                                                                                                                                                                                                                                                                                                                                                                                                                                                                                                                                                                                                                                                                                                                                                                                                                                                                                                                                                                                                                                                                                                                                         |                                                                                       |                                                                                                                                        | Group Power<br>5:30-6:30<br>Book on App            | Women on<br>Weights<br>5-5:45<br>Book on App    |                                                                  |                                                       | Lessons *                                                                | 5-5:40   Intermediate/<br>Advanced Karate<br>5:45-6:25   Balance<br>6-6:45<br>Book on App   Pickleball<br>(3.0 +)<br>6:30-8:55<br>Book on App   Slow Flow Yoga<br>7-8<br>Book on App |                                                                                                                                                                                                                       |                                                                  |                                             |                                                  |
|                                                                                                                                                                                                                                                                  | Pound<br>6:30-7:30<br>Book on App                    | (1                                                 | (Childminding                                                    |                                                                            |                                                    | Pickleball<br>(3.0+)<br>6:30-8:55             | Kettlebell Class<br>6-6:45<br>Book on App          | Childminding<br>4-7:30<br>(Childminding<br>room)<br>Book on App                                                                                                                                                                                                                                                                                                                                                                                                                                                                                                                                                                                                                                                                                                                                                                                                                                                                                                                                                                                                                                                                                                                                                                                                                                                                                                                                                                                                                                                                                                                                                                                                                                                                                                                                                                                                                                                                                                                                                                                                                                                                                                                                                                                                                                                                                                                                                                                                                                                                                                                         |                                                                                       |                                                                                                                                        | Open<br>Basketball                                 | Cyclefit<br>5:30-6:15<br>Book on App            | Childminding<br>4-7:30<br>(Childminding<br>room)<br>Book on App  |                                                       |                                                                          |                                                                                                                                                                                      | 6-6:45                                                                                                                                                                                                                | Childminding<br>4-7:30<br>(Childminding                          | Family Swim<br>7-8:45<br>Book on App        | Starts<br>October 2024                           |
|                                                                                                                                                                                                                                                                  |                                                      |                                                    |                                                                  |                                                                            |                                                    | Book on App                                   | (Studio)                                           |                                                                                                                                                                                                                                                                                                                                                                                                                                                                                                                                                                                                                                                                                                                                                                                                                                                                                                                                                                                                                                                                                                                                                                                                                                                                                                                                                                                                                                                                                                                                                                                                                                                                                                                                                                                                                                                                                                                                                                                                                                                                                                                                                                                                                                                                                                                                                                                                                                                                                                                                                                                         | Adult Beginner<br>Swim Lessons<br>7:30 8:00                                           |                                                                                                                                        | 6:45-8:55                                          |                                                 |                                                                  |                                                       |                                                                          |                                                                                                                                                                                      |                                                                                                                                                                                                                       | - room)<br>Book on App                                           | 4-8:45 UNTIL<br>October                     | Endurance<br>Swim/Tri-Club<br>7-8<br>Book on app |
|                                                                                                                                                                                                                                                                  | Open<br>Basketball<br>7:30-8:55                      |                                                    |                                                                  | Book on App                                                                | Lane Swim<br>7:30 -8:45<br>Book on App             |                                               | Yoga<br>7-8<br>Book on App<br>(Studio              |                                                                                                                                                                                                                                                                                                                                                                                                                                                                                                                                                                                                                                                                                                                                                                                                                                                                                                                                                                                                                                                                                                                                                                                                                                                                                                                                                                                                                                                                                                                                                                                                                                                                                                                                                                                                                                                                                                                                                                                                                                                                                                                                                                                                                                                                                                                                                                                                                                                                                                                                                                                         | Adult Intermediate<br>Swim Lessons<br>8-8:30<br>Family Swim<br>8:-8:45<br>Book on App |                                                                                                                                        |                                                    |                                                 |                                                                  | Book on App                                           |                                                                          |                                                                                                                                                                                      | 7-8                                                                                                                                                                                                                   |                                                                  |                                             | Lane Swim<br>8-8:45<br>Book on App               |