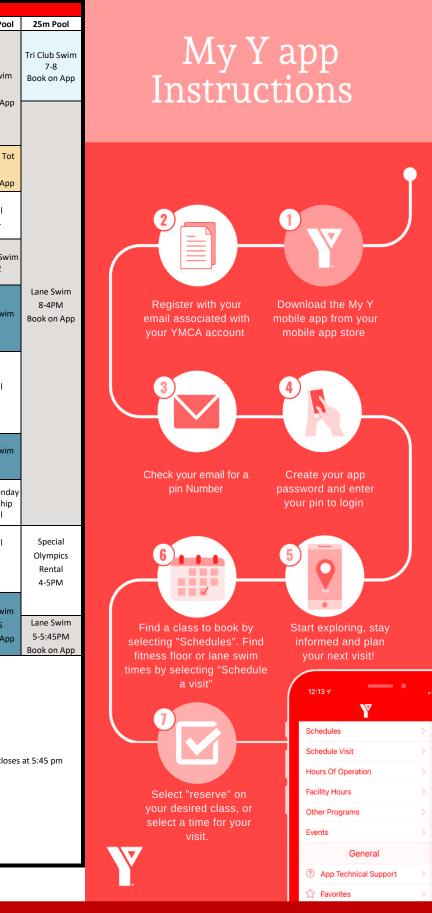

| Family Swim<br>7-8:45<br>Book on App |                                                  |                                                   |                                                                                                     |                                                  |                                                |                                    |                                                 |                 |                                        |

## When you visit:

- Everyone 16+ must sign in with a Photo ID
- Swims: Children must be 8+ to swim without an adult.
- Youth ages 12-15 are recommended to book an orientation with our health, fitness & recreation team for fitness centre use. Anyone can book an orientation to get started!



- Childminding services are available 8:30AM-11AM (MON-FRI) and 4:00PM-7:30PM (MON-THUR). 8:30AM-12PM (SAT)
- Visits must be reserved in the My Y App