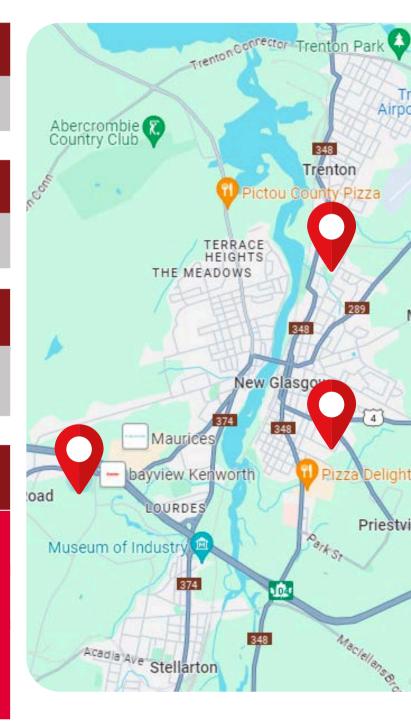

## **Camp Locations**

YMCA of Pictou County - Wellness Centre

2756 Westville Road, New Glasgow

North End Recreation Centre

534 High Street, New Glasgow

Ward One Recreation Centre

487 Brother Street, New Glasgow