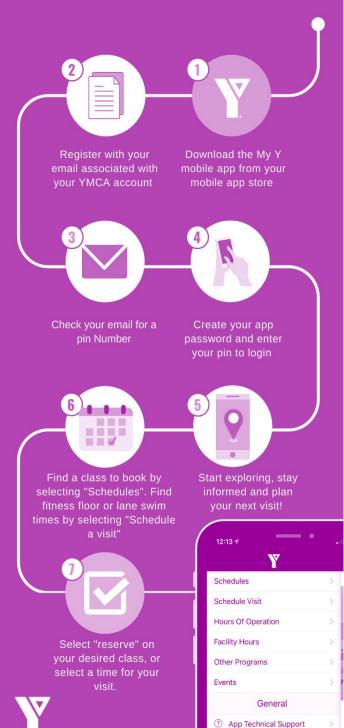

|                                                 |                                                                  | Family Swim<br>7-8:45<br>Book on App                            | 7-8:45                                                      |                                                                              |                                                                                                  |                                                                  | Pool closes                                                 | at 5:45 pm                          |                                    |                 | Pool closes                                            | at 5:45 pm                              |

## My Y app Instructions



## **Stay Connected:**











## When you visit:

- Everyone 16+ must sign in with a Photo ID
- **Swims:** Children must be 8+ to swim without an adult.
- Youth ages 12-15 are recommended to book an orientation with our health, fitness & recreation team for fitness centre use. Anyone can book an orientation to get started!
- Childminding services are available 8:30AM-11AM (MON-FRI) & 4:00PM-7:30PM (MON-THUR). 8:30AM-12PM (SAT)
- Visits must be reserved in the My Y App Published 7/8/2025