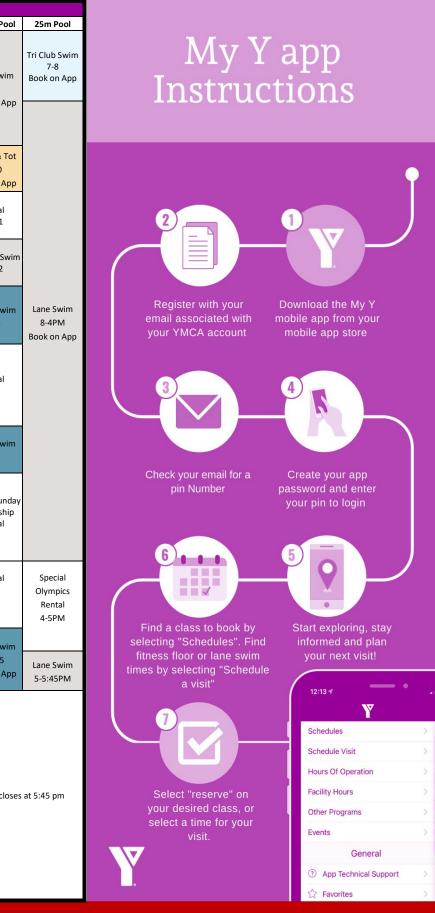

- Childminding services are available 8:30AM-11AM (MON-FRI) & 4:00PM-7:30PM (MON-THUR). 8:30AM-12PM (SAT)
- Visits must be reserved in the My Y App Published 6/17/2025