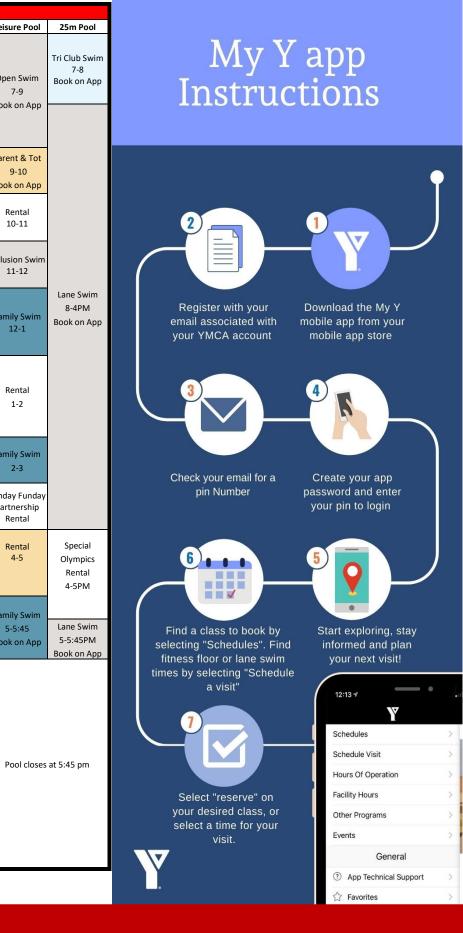

|                                   |                       |                                                            | Rental<br>5-6   | Book on                      |

## When you visit:

- Everyone 16+ must sign in with a Photo ID
- Swims: Children must be 8+ to swim without an adult.
- Youth ages 12-15 are recommended to book an orientation with our health, fitness & recreation team for fitness centre use. Anyone can book an orientation to get started!

Pool closes at 5:45 pm



YMCA of Pictou County





@YMCAPictouCo

Rental (Youth

Room)

7-8

Teen Night

1/2 Open

Gym

5-7:45

ook on App

1/2 Kids

Night Out

5-8PM

Open Gym

7:45-8:55

ymcaofPictouCounty

Rental

6-7

Family Swim

7-8:45

Book on App

Lane Swim

6-8:45

Book On App



- Childminding services are available 8:30AM-11AM (MON-FRI) & 4:00PM-7:30PM (MON-THUR). 8:30AM-12PM (SAT)
- Visits must be reserved in the My Y App Published 4/30/2025