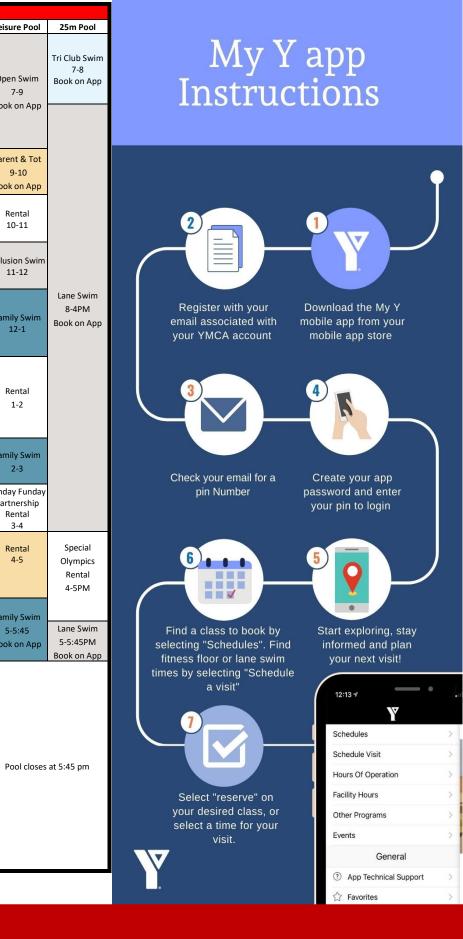

|                                                  |                                 |                            |                                                            |                         |                                |



Rental (Youth

Room)

7-8

Rental

6-7

Lane Swim

6-8:45

Book On App

Open Gym

3-5

Book on App

Teen Night

1/2 Open

Gym

5-7:45

YMCA of

Pictou County

## When you visit:

- Everyone 16+ must sign in with a Photo ID
- Swims: Children must be 8+ to swim without an adult.
- Youth ages 12-15 are recommended to book an orientation with our health, fitness & recreation team for fitness centre use. Anyone can book an orientation to get started!

Pool closes at 5:45 pm



- Childminding services are available 8:30AM-11AM (MON-FRI) & 4:00PM-7:30PM (MON-THUR). 8:30AM-12PM (SAT)
- Visits must be reserved in the My Y App Published 4/12/2025