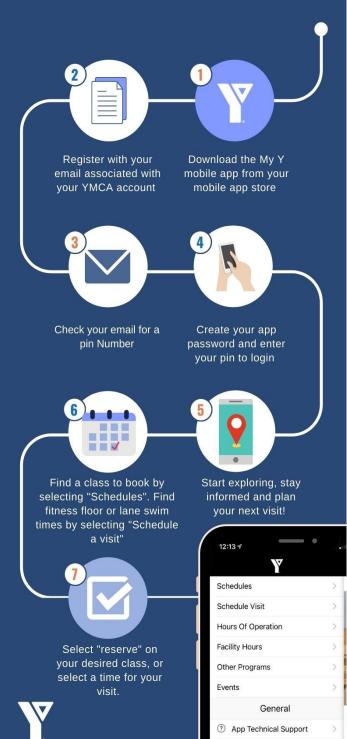

|                                                                  | 7-8:45<br>Book on App                   | 8—8:45<br>Book On App                                   |                                       |                                                                                |                                                        |                                      |                                                                     |                                                             |                                          |                                               |                                        |                                   |  |                                     |  |

## My Y app Instructions











## When you visit:

- Everyone 16+ must sign in with a Photo ID
- Swims: Children must be 8+ to swim without an adult.
- Youth ages 12-15 are recommended to book an orientation with our health, fitness & recreation team for fitness centre use. Anyone can book an orientation to get started!
- Childminding services are available 8:30AM-11AM (MON-FRI) & 4:00PM-7:30PM (MON-THUR). 8:30AM-12PM (SAT)
- Visits must be reserved in the My Y App Published 3/11/2025