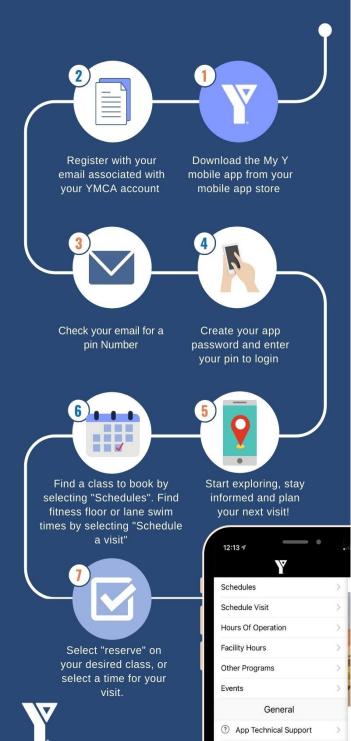

| Rental (Youth<br>Room)<br>7-8                                    | Rental<br>6-7<br>Family Swim<br>7-8:45<br>Book on App                                         | Jr. Swim Club 6-7  Newcomer Swim Lessons 7-8  Lane Swim 8-8:45 Book On App |                                                                                           |                                                                                                                      |                                                                  | Pool closes at 5:45 pm               |                     |                                                            |                 | Pool closes at 5:45 pm                                            |                                     |

## My Y app Instructions













## When you visit:

- Everyone 16+ must sign in with a Photo ID
- **Swims:** Children must be 8+ to swim without an adult.
- Youth ages 12-15 are recommended to book an orientation with our health, fitness & recreation team for fitness centre use. Anyone can book an orientation to get started!
- Childminding services are available 8:30AM-11AM (MON-FRI) & 4:00PM-7:30PM (MON-THUR). 8:30AM-12PM (SAT)
- Visits must be reserved in the My Y App Published 2/13/2025