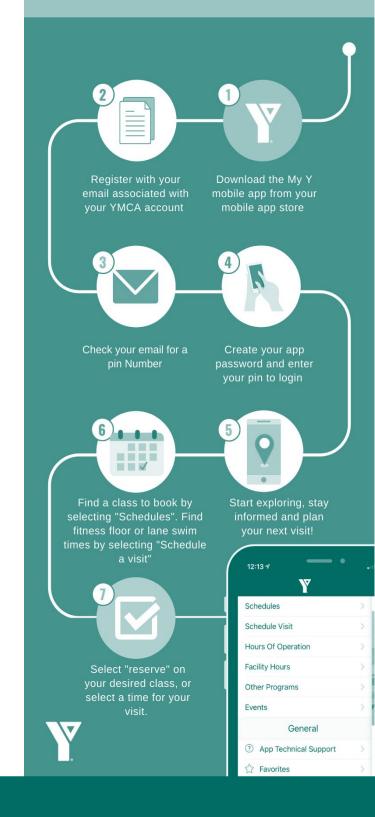

|                                                  | Book on App                           |                     |                                 | Rental 5-6                                          | Family Swim<br>5-5:45<br>Book on App          | Lane Swim<br>5-5:45 PM<br>Book on App |  |  |  |
|                   |                                                                                               |                                                  | Pool closes                           | at 5:45 pm          |                                 |                                                     | Pool closes                                   | at 5:45 pm                            |  |  |  |

## My Y app Instructions



## **Stay Connected:**









## When you visit:

- Everyone 16+ must sign in with a Photo ID
- **Swims:** Children must be 8+ to swim without an adult.
- Youth ages 12-15 are recommended to book an orientation with our health, fitness & recreation team for fitness centre use. Anyone can book an orientation to get started!
- Childminding services are available 8:30AM-11AM (MON-FRI) & 4:00PM-7:30PM (MON-THUR). 8:30AM-12PM (SAT)
- Visits must be reserved in the My Y App
  Published 2/13/2025