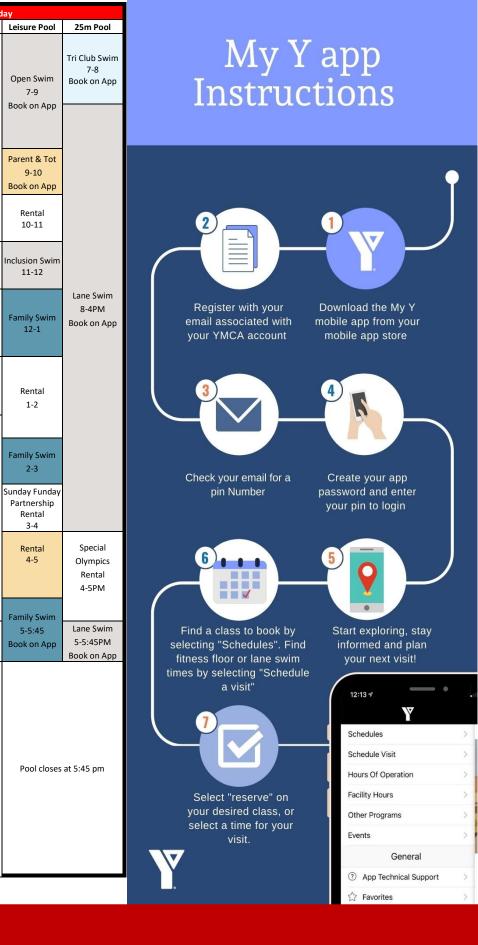

Book On App |                                        |               |                       |                     |                            |               |
| Open Gym<br>7:45-8:55                                  |                            |               |                                      |                                    |                                        |               |                       |                     |                            |               |

## Evenue 16 months in with a Dhate

- Everyone 16+ must sign in with a Photo ID
- Swims: Children must be 8+ to swim without an adult.
- Youth ages 12-15 are recommended to book an orientation with our health, fitness & recreation team for fitness centre use. Anyone can book an orientation to get started!



- Childminding services are available 8:30AM-11AM (MON-FRI) & 4:00PM-7:30PM (MON-THUR). 8:30AM-12PM (SAT)
- Visits must be reserved in the My Y App Published 1/22/2025