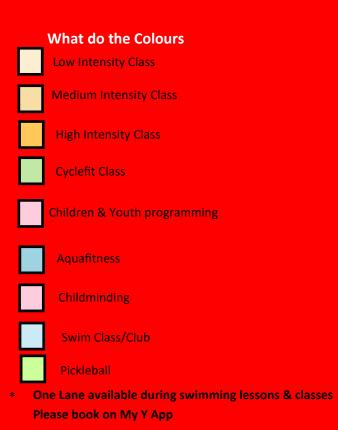

|                                                                                                                                                                                                                                        |                                                      |                                                  | Monday                                                                                                                                                                |                                                  |                                        |                                               |                                                    | Tuesday                                                          |                                                                                       |                                                                        |                                         |                                                    | Wednesday                                                       |                                                  |                                                                                                                                         |                                                                |                                                                                                                                                 | Thursday                                                         |                                                   |                                                  |
|----------------------------------------------------------------------------------------------------------------------------------------------------------------------------------------------------------------------------------------|------------------------------------------------------|--------------------------------------------------|-----------------------------------------------------------------------------------------------------------------------------------------------------------------------|--------------------------------------------------|----------------------------------------|-----------------------------------------------|----------------------------------------------------|------------------------------------------------------------------|---------------------------------------------------------------------------------------|------------------------------------------------------------------------|-----------------------------------------|----------------------------------------------------|-----------------------------------------------------------------|--------------------------------------------------|-----------------------------------------------------------------------------------------------------------------------------------------|----------------------------------------------------------------|-------------------------------------------------------------------------------------------------------------------------------------------------|------------------------------------------------------------------|---------------------------------------------------|--------------------------------------------------|
|                                                                                                                                                                                                                                        | Gymnasium                                            | Studio/Conf                                      | Youth Rooms                                                                                                                                                           | Leisure Pool                                     | 25m Pool                               | Gymnasium                                     | Studio/Conf                                        | Youth                                                            | Leisure Pool                                                                          | 25m Pool                                                               | Gymnasium                               | Studio/Conf                                        | Youth Rooms                                                     | Leisure Pool                                     | 25m Pool                                                                                                                                | Gymnasium                                                      | Studio/Conf                                                                                                                                     | Youth Rooms                                                      | Leisure Pool                                      | 25m Pool                                         |
| Pictou<br>County<br>Shine On                                                                                                                                                                                                           | Open Gym<br>5-8:30                                   |                                                  |                                                                                                                                                                       | Open Swim<br>6-9<br>Book on App                  | Lane Swim<br>6-9<br>Book on App        | Open Gym<br>5-8:30                            | 6 AM Circuit<br>6-6:45<br>Book on App<br>(Studio)  |                                                                  | Open Swim<br>6-9<br>Book on App                                                       | Lane Swim<br>6-9<br>Book on App                                        | Open Gym<br>5-8:30                      |                                                    |                                                                 | Open Swim<br>6-9<br>Book on App                  | Lane Swim<br>6-9<br>Book on App                                                                                                         | Open Gym<br>5-8:30                                             | 6 AM Circuit<br>6-6:45<br>Book on App<br>(Studio)                                                                                               |                                                                  | Open Swim<br>6-9<br>Book on App                   | Lane Swim<br>6-9<br>Book on App                  |
| Didine (M                                                                                                                                                                                                                              | Group Power<br>9-10<br>Book on App                   |                                                  | <ul> <li>Childminding<br/>8:30-11<br/>(Childminding<br/>room)<br/>Book on App</li> <li>Warm<br/>Aqu<br/>11-1<br/>Book on</li> <li>Open<br/>10-<br/>Book on</li> </ul> | Parent & Tot<br>9-10<br>Book on App              | Aquafit<br>9-9:45<br>Book on App       | 9-9:45                                        | Cyclefit<br>9-9:45<br>Book on App<br>(Studio)      | Childminding<br>8:30-11<br>(Childminding<br>room)<br>Book on App | Parent & Tot<br>9-10<br>Book on App                                                   | Aquafit Boot<br>Camp<br>9-9:45<br>Book on App                          | Barre Fit<br>9-9:45<br>Book on App      |                                                    |                                                                 | Parent & Tot<br>9-10<br>Book on App              | Aquafit<br>9-9:45<br>Book on App                                                                                                        | Pickleball<br>Open<br>(All Levels)<br>8:30-9:50<br>Book on App | Cyclefit<br>Express<br>9-9:30<br>Book on App<br>Stretch &<br>Relaxation<br>10-10:45<br>Book on App<br>Yoga Techniques<br>1111:45<br>Book on App | Childminding<br>8:30-11<br>(Childminding<br>room)<br>Book on App | Parent & Tot<br>9-10<br>Book On App               | Aquafit<br>Bootcamp<br>9-9:45<br>Book on App     |
| <b>Jle</b><br>/ 4PM-8:45 PM Sat & Sun 7AM-6PM                                                                                                                                                                                          | Fit for Life-<br>Strength<br>10:10-11<br>Book on App | Balance<br>10-10:45 (Studio)<br>Book on App      |                                                                                                                                                                       | Open Swim<br>10-11<br>Book on App                | Lane Swim<br>10-2                      |                                               | Flow Yoga (Child<br>10-11 rd<br>Book on App        |                                                                  | Baby & Me<br>Aquafit<br>10—10:45<br>Book on App                                       |                                                                        | Balance<br>10-10:45<br>Book on App      | 10-10:45 Meditation 10-10:45                       | (Childminding<br>room)<br>p Book on App                         | Open Swim<br>10-11<br>Book on App                | Lane Swim<br>10-2<br>Book on App                                                                                                        |                                                                |                                                                                                                                                 |                                                                  | Open Swim<br>10-11<br>Book on App                 |                                                  |
|                                                                                                                                                                                                                                        | Pickleball                                           |                                                  |                                                                                                                                                                       |                                                  |                                        |                                               |                                                    |                                                                  |                                                                                       | -                                                                      |                                         |                                                    |                                                                 |                                                  |                                                                                                                                         | Tai Chi<br>10-11<br>Book on App                                |                                                                                                                                                 |                                                                  |                                                   |                                                  |
|                                                                                                                                                                                                                                        | Open Play<br>11:10-1<br>Book on App                  |                                                  |                                                                                                                                                                       | Warm Water<br>Aquafit<br>11-11:45<br>Book on App |                                        | Tai Chi<br>10-11<br>Book on App               | Chair Yoga<br>11:15-12<br>Book on App              | 2<br>App<br>t<br>:50<br>App                                      | Warm Water<br>Aquafit<br>11-11:45<br>Book on App                                      | Lane Swim<br>10-2<br>Book on App                                       | Pickleball<br>Open Play                 |                                                    |                                                                 | Warm Water<br>Aquafit<br>11-11:45<br>Book on App |                                                                                                                                         | Open Gym<br>11-11:55                                           |                                                                                                                                                 |                                                                  | Warm Water<br>Aquafit<br>11-11:45<br>Book on App  | Lane Swim<br>10-2<br>Book on App                 |
|                                                                                                                                                                                                                                        |                                                      |                                                  |                                                                                                                                                                       | Open Swim<br>12-1                                | Book on App                            | Pound<br>11-12<br>Book on App                 | Cyclefit<br>12:10-12:50<br>Book on App<br>(Studio) |                                                                  | Open Swim<br>12-1<br>Book on App                                                      |                                                                        | 11-1<br>Book on App                     | Muscle<br>Express<br>12:10-12:50                   |                                                                 | Open Swim<br>12-1                                |                                                                                                                                         | Livewell<br>12-1                                               |                                                                                                                                                 | Partner<br>Rental<br>10-11                                       | Open Swim<br>12-1<br>Book on App                  |                                                  |
|                                                                                                                                                                                                                                        | Excel                                                |                                                  |                                                                                                                                                                       | Book on App                                      |                                        | Livewell<br>12-1                              |                                                    |                                                                  | Aquafit<br>Mobility                                                                   |                                                                        | Excel                                   |                                                    |                                                                 |                                                  |                                                                                                                                         | Parent & Tot Open<br>Gym                                       | Cyclefit                                                                                                                                        | io)                                                              | Aquafit<br>Mobility<br>1-1:45<br>Book on App      |                                                  |
| dule<br>PM/4PN                                                                                                                                                                                                                         | 1:15-2:15                                            |                                                  |                                                                                                                                                                       | HCRS Rental<br>1-2<br>Book on App                |                                        | Walking Fit<br>1:15-2<br>Book on App          |                                                    |                                                                  | Book on App<br>1-1:45                                                                 |                                                                        | 1:15-2:15                               |                                                    |                                                                 | Inclusion Open<br>Swim<br>1-2<br>Book on App     |                                                                                                                                         | 1-2<br>Book on App                                             | 12:10-12:50<br>Book on App (Studio)                                                                                                             |                                                                  |                                                   |                                                  |
| YMCA of Pictou County— Fall Schedule<br>YMCA of Pictou County—September 9—December 22 2024<br>2756 Westville Road. New Glasgow   www.pcymca.ca  902-752-0202<br>Hours of Operation : Fitness Centre 5 AM—9 PM. Pool 6:00 AM—2 PM / 4PN | Private<br>Childcare<br>2:15-3                       |                                                  |                                                                                                                                                                       | Closed 2-4                                       |                                        | Private Childcare<br>2:15-3                   |                                                    |                                                                  | Closed 2-4                                                                            |                                                                        | Private Childcare                       | rivate Childcare<br>2:15-3                         |                                                                 | Classed 2.4                                      |                                                                                                                                         | Private Childcare<br>2:15-3                                    |                                                                                                                                                 |                                                                  | Classe                                            |                                                  |
|                                                                                                                                                                                                                                        | Open<br>Basketball<br>3– 5<br>Beginner               | Cycle Express<br>4:30-5<br>Book on App           |                                                                                                                                                                       |                                                  |                                        | Youth Open Gym<br>3-4:45                      |                                                    |                                                                  | Closed 2-4                                                                            |                                                                        |                                         |                                                    |                                                                 | Closed 2-4                                       |                                                                                                                                         |                                                                |                                                                                                                                                 |                                                                  | Closed                                            | 1 2-4                                            |
|                                                                                                                                                                                                                                        |                                                      | Women on<br>Weights<br>5-5:45<br>Book on app     |                                                                                                                                                                       |                                                  | Swimming<br>Lessons *<br>4-7           |                                               |                                                    | Lego Play<br>(ages 3+ )<br>4:15-5<br>Book on App                 |                                                                                       | Swimming<br>Lessons *                                                  | Open<br>Basketball<br>3-5:15            | Cycle Express<br>4:30-5<br>Book on App<br>(Studio) |                                                                 |                                                  | Swimming<br>Lessons *<br>4-7:30                                                                                                         | essons *                                                       | Cyclefit<br>5-5:45<br>Book on App (Studio)                                                                                                      |                                                                  |                                                   |                                                  |
|                                                                                                                                                                                                                                        | Pickleball<br>5—6:20                                 |                                                  |                                                                                                                                                                       | Swimming                                         | Lana Swim                              | Beginner Karate<br>5-5:40                     |                                                    |                                                                  | Swimming<br>Lessons *<br>4-7:30                                                       | 4-7<br>Book on App<br>Aquafit Cardio<br>Boxing<br>55:45<br>Book on App |                                         |                                                    |                                                                 | ding                                             | Aquafit Bootcamp<br>6:30-7:15<br>Book on AppInterme<br>Advanced<br>5:45-0Lane Swim<br>7:15-8:45<br>Book on AppPickle<br>(3.0)<br>6:30-1 | Beginner Karate<br>5-5:40                                      |                                                                                                                                                 |                                                                  | Autism<br>Lessons<br>4-7<br>STARTS<br>Oct 17,2024 | Autism Lessons<br>4-7<br>Starts                  |
|                                                                                                                                                                                                                                        | Book on App                                          | Cyclefit<br>5:30-6:15<br>Book on App<br>(Studio) |                                                                                                                                                                       | Lessons *<br>4-7:30                              |                                        | Intermediate/<br>Advanced Karate<br>5:45-6:25 | Cyclefit<br>5-5:45<br>Book on App<br>(Studio)      |                                                                  |                                                                                       |                                                                        | Group Power<br>5:30-6:30<br>Book on App | Women on<br>Weights<br>5-5:45<br>Book on App       |                                                                 |                                                  |                                                                                                                                         |                                                                |                                                                                                                                                 |                                                                  |                                                   |                                                  |
|                                                                                                                                                                                                                                        | Pound<br>6:30-7:30<br>Book on App                    |                                                  |                                                                                                                                                                       | App<br>Family Swim<br>7:30-8:45                  |                                        | Pickleball<br>(3.0+)<br>6:30-8:55             | Kettlebell Class room)                             | Childminding<br>4-7:30<br>(Childminding<br>room)<br>Book on App  |                                                                                       |                                                                        | Open                                    | Cyclefit<br>5:30-6:15<br>Book on App               | Childminding<br>4-7:30<br>(Childminding<br>room)<br>Book on App |                                                  |                                                                                                                                         | Intermediate/<br>Advanced Karate<br>5:45-6:25                  | Balance<br>6-6:45<br>Book on App                                                                                                                | Childminding<br>4-7:30<br>(Childminding                          | Family Swim<br>7-8:45<br>Book on App              | Oct 172024                                       |
|                                                                                                                                                                                                                                        | Open<br>Basketball<br>7:30-8:55                      |                                                  |                                                                                                                                                                       |                                                  |                                        | Book on App                                   |                                                    |                                                                  | Adult Beginner<br>Swim Lessons<br>7:30 8:00                                           | Tri-Club<br>Training<br>7:15-8:15<br>Book on app                       | 6:45-8:55                               | Basketball 6:45-8:55                               |                                                                 |                                                  |                                                                                                                                         | Pickleball<br>(3.0 +)<br>6:30-8:55<br>Book on App              |                                                                                                                                                 | room)<br>Book on App                                             |                                                   | Endurance<br>Swim/Tri-Club<br>7-8<br>Book on app |
|                                                                                                                                                                                                                                        |                                                      |                                                  | -                                                                                                                                                                     | Book on App                                      | Lane Swim<br>7:30 -8:45<br>Book on App |                                               | Yoga<br>7-8<br>Book on App<br>(Studio              |                                                                  | Adult Intermediate<br>Swim Lessons<br>8-8:30<br>Family Swim<br>8:-8:45<br>Book on App |                                                                        |                                         |                                                    |                                                                 | Book on App                                      |                                                                                                                                         |                                                                | Slow Flow Yoga<br>7-8<br>Book on App                                                                                                            |                                                                  |                                                   | Lane Swim<br>8-8:45<br>Book on App               |

ymcaofPictouCounty @YMCAPictouCo

**Stay Connected:** 

YMCA of

**Pictou County** 

|                                                                                                                    |                                                 | Friday                                           |                                                  |                                                   |                                                                  | -                                                                                                   | Saturday                                         |                                 |                     | Sund                                            |                 | day                                           |
|--------------------------------------------------------------------------------------------------------------------|-------------------------------------------------|--------------------------------------------------|--------------------------------------------------|---------------------------------------------------|------------------------------------------------------------------|-----------------------------------------------------------------------------------------------------|--------------------------------------------------|---------------------------------|---------------------|-------------------------------------------------|-----------------|-----------------------------------------------|
| Gymnasium                                                                                                          | Studio/Conf                                     | Youth Room                                       | Leisure Pool                                     | 25m Pool                                          | Gymnasium                                                        | Studio/Conf                                                                                         | Childminding                                     | Leisure Pool                    | 25m Pool            | Gymnasium                                       | Youth Room      | Leisure Pool                                  |
| Open Gym<br>5-8:30                                                                                                 |                                                 |                                                  | Open Swim<br>6-9<br>Book on App                  | Lane Swim<br>6-9<br>Book on App                   | Open Gym<br>7-8:30                                               | Cyclefit<br>7:30-8:15<br>(Studio)<br>Book on App<br>Core Blast<br>(studio)<br>8:30-9<br>Book on App | -                                                | Open Swim<br>7-9<br>Book on App |                     | Adult<br>Basketball<br>7-9:30                   |                 | Open Swim<br>7-9<br>Book on App               |
| Boot Camp<br>9-9:45<br>Book on App                                                                                 |                                                 | Childminding                                     | Parent + Tot<br>9-10<br>Book on App              | Aquafit<br>9-9:45<br>Book on App                  | Group Power<br>8:45-10<br>Book on App                            | Cardio Kick-<br>boxing<br>9-9:45<br>Book on App                                                     | Childminding                                     |                                 |                     |                                                 |                 | Parent & Tot<br>9-10<br>Book on App           |
| Fit For Life -<br>Boot Camp<br>10-10:45<br>Book on App                                                             |                                                 | 8:30-11<br>(Childminding<br>room)<br>Book on App | Private Daycare<br>10-11                         |                                                   | Parent & Tot<br>Open Gym<br>10-11<br>Book on App                 | Flow Yoga<br>10-11<br>Book on App                                                                   | 8:30-12<br>(Childminding<br>room)<br>Book on App | Swimming<br>Lessons*<br>9-12    |                     | Pickleball<br>Open Play<br>10-12<br>Book on App |                 | Rental<br>10-11                               |
| Pickleball                                                                                                         |                                                 |                                                  | Warm Water<br>Aquafit<br>11-11:45<br>Book on App |                                                   | HCRS Partner-<br>ship Rental<br>11-12                            | Mindfulness<br>Meditation<br>10-10:45<br>(Board Room)                                               |                                                  |                                 |                     |                                                 | Rental<br>11-12 | Inclusion Swim<br>11-12                       |
| Open Play<br>11-1<br>Book on App                                                                                   | Muscle<br>Express<br>12:10-12:50<br>Book on App |                                                  | Open Swim                                        | Lane Swim<br>10-2<br>Book on App                  | Pickleball<br>Practice<br>(All Levels)<br>12-1:30<br>Book on App | Book on App                                                                                         |                                                  | Rental<br>12-1                  | Lane Swim<br>7-5:45 |                                                 |                 | Family Swim<br>12-1                           |
| Partnership<br>Rental<br>1-2:15                                                                                    |                                                 |                                                  | 12-2<br>Book on App                              |                                                   |                                                                  |                                                                                                     | Rental<br>1-2                                    | Family Swim<br>1-3              | Book on App         | Open<br>Basketball<br>12-3                      | Rental<br>2-3   | Rental<br>1-2                                 |
| Private<br>Childcare<br>2:15-3                                                                                     |                                                 |                                                  |                                                  |                                                   | Open                                                             |                                                                                                     |                                                  | Book on App                     |                     |                                                 |                 | Family Swim<br>2-3                            |
| Open<br>Basketball<br>3:30-6                                                                                       |                                                 |                                                  | Closed 2-4                                       |                                                   | Basketball<br>1:30-6                                             |                                                                                                     |                                                  | Rental<br>3-4                   |                     |                                                 |                 | Sunday Funday<br>Partnership<br>Rental<br>3-4 |
|                                                                                                                    |                                                 |                                                  | Family Swim<br>4-6<br>Book on App                | Lane Swim<br>4-5<br>Book on App                   |                                                                  |                                                                                                     | Rental<br>4-5                                    | Family Swim<br>4-5:45           |                     | Open<br>Gym<br>3-6                              |                 | Rental<br>4-5                                 |
|                                                                                                                    |                                                 |                                                  |                                                  | Aquafit Cardio<br>Boxing<br>5—5:45<br>Book on App |                                                                  |                                                                                                     |                                                  | Book on App                     |                     |                                                 | Rental<br>5-6   | Family Swim<br>5-5:45<br>Book on App          |
| Teen Night<br>Open Gym<br>3-5<br>Book on App<br>Teen Night<br>1/2 Open<br>Gym<br>5-7:45<br>Book on App<br>1/2 Kids |                                                 | Rental (Youth<br>Room)<br>7-8                    | Rental<br>6-7 Lane Swim<br>6-8:45<br>Book On App |                                                   |                                                                  |                                                                                                     |                                                  | Pool closes                     | at 5:45 pm          |                                                 |                 | Pool closes                                   |
| Night Out<br>5-8PM<br>Open Gym<br>7:45-8:55                                                                        |                                                 |                                                  | 7-8:45<br>Book on App                            |                                                   |                                                                  |                                                                                                     |                                                  |                                 |                     |                                                 |                 |                                               |