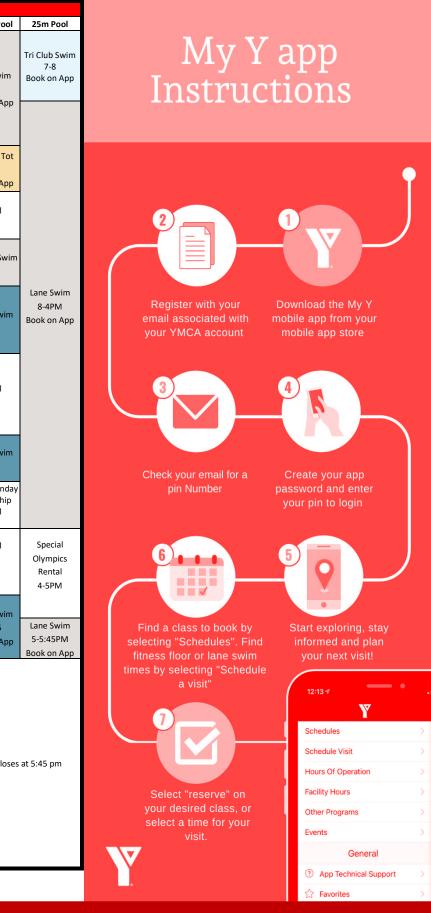

| 7-8:45<br>Book on App                            |                                                   |                                                                  |                                                                                                     |                                                  |                                 |                     |                                                 |                 |                                               |

## When you visit:

- Everyone 16+ must sign in with a Photo ID
- Swims: Children must be 8+ to swim without an adult.
- Youth ages 12-15 are recommended to book an orientation with our health, fitness & recreation team for fitness centre use. Anyone can book an orientation to get started!



- Childminding services are available 8:30AM-11AM (MON-FRI) and 4:00PM-7:30PM (MON-THUR). 8:30AM-12PM (SAT)
- Visits must be reserved in the My Y App