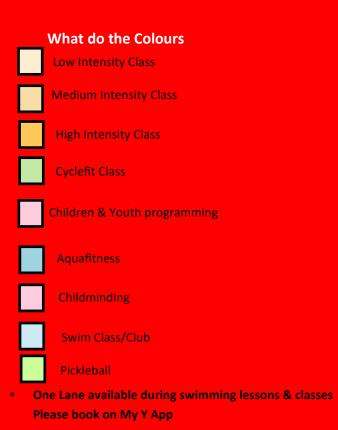

|                                                                                                                                                                                                         |                                |                                                      |                                                  | Monday                                                             |                                                  |                                                 |                                                        | Tuesday                                           |                                                                  |                                                                                       | Wednesday                                         |                                         |                                                      |                                                                  |                                                  | Thursday                                     |                                                   |                                                                                                                                                                                                                                                                                                                                                                                                                                                                                                                                                                                                                                                                                                     |                                         |                                                  |                                                  |
|---------------------------------------------------------------------------------------------------------------------------------------------------------------------------------------------------------|--------------------------------|------------------------------------------------------|--------------------------------------------------|--------------------------------------------------------------------|--------------------------------------------------|-------------------------------------------------|--------------------------------------------------------|---------------------------------------------------|------------------------------------------------------------------|---------------------------------------------------------------------------------------|---------------------------------------------------|-----------------------------------------|------------------------------------------------------|------------------------------------------------------------------|--------------------------------------------------|----------------------------------------------|---------------------------------------------------|-----------------------------------------------------------------------------------------------------------------------------------------------------------------------------------------------------------------------------------------------------------------------------------------------------------------------------------------------------------------------------------------------------------------------------------------------------------------------------------------------------------------------------------------------------------------------------------------------------------------------------------------------------------------------------------------------------|-----------------------------------------|--------------------------------------------------|--------------------------------------------------|
|                                                                                                                                                                                                         |                                | Gymnasium                                            | Studio/Conf                                      | Youth Rooms                                                        | Leisure Pool                                     | 25m Pool                                        | Gymnasium                                              | Studio/Conf                                       | Youth                                                            | Leisure Pool                                                                          | 25m Pool                                          | Gymnasium                               | Studio/Conf                                          | Youth Rooms                                                      | Leisure Pool                                     | 25m Pool                                     | Gymnasium                                         | Studio/Conf                                                                                                                                                                                                                                                                                                                                                                                                                                                                                                                                                                                                                                                                                         | Youth Rooms                             | Leisure Pool                                     | 25m Pool                                         |
| Pic<br>Col                                                                                                                                                                                              |                                | Open Gym<br>5-8:30                                   |                                                  |                                                                    | Open Swim<br>6-9<br>Book on App                  | Lane Swim<br>6-9<br>Book on App                 | Open Gym<br>5-8:30                                     | 6 AM Circuit<br>6-6:45<br>Book on App<br>(Studio) |                                                                  | Open Swim<br>6-9<br>Book on App                                                       | Lane Swim<br>6-9<br>Book on App                   | Open Gym<br>5-8:30                      |                                                      |                                                                  | Open Swim<br>6-9<br>Book on App                  | Lane Swim<br>6-9<br>Book on App              | Open Gym<br>5-8:30                                | 6 AM Circuit<br>6-6:45<br>Book on App<br>(Studio)                                                                                                                                                                                                                                                                                                                                                                                                                                                                                                                                                                                                                                                   |                                         | Open Swim<br>6-9<br>Book on App                  | Lane Swim<br>6-9<br>Book on App                  |
| Distinc                                                                                                                                                                                                 |                                | Group Power<br>9-10<br>Book on App                   |                                                  |                                                                    | Parent & Tot<br>9-10<br>Book on App              | Aquafit<br>9-9:45<br>Book on App                |                                                        | Cyclefit<br>9-9:45<br>Book on App<br>(Studio)     | pp                                                               | Parent & Tot<br>9-10<br>Book on App                                                   | Aquafit Boot<br>Camp<br>9-9:45<br>Book on App     | Barre Fitness<br>9-9:45<br>Book on App  |                                                      |                                                                  | Parent & Tot<br>9-10<br>Book on App              | Aquafit<br>9-9:45<br>Book on App             | Pickleball<br>Open                                | Cyclefit                                                                                                                                                                                                                                                                                                                                                                                                                                                                                                                                                                                                                                                                                            |                                         | Parent & Tot<br>9-10<br>Book On App              | Aquafit<br>Bootcamp<br>9-9:45<br>Book on App     |
| M                                                                                                                                                                                                       |                                | Fit for Life-<br>Strength<br>10:10-11<br>Book on App | Balance<br>10-10:45 (Studio)<br>Book on App      | ) Childminding<br>8:30-11<br>(Childminding<br>room)<br>Book on App | Open Swim<br>10-11<br>Book on App                |                                                 | Pickleball<br>Open<br>Play<br>8:30-9:50<br>Book on App | Flow Yoga<br>10-11<br>Book on App                 | Childminding<br>8:30-11<br>(Childminding<br>room)<br>Book on App | Baby & Me<br>Aquafit<br>10—10:45<br>Book on App                                       |                                                   | Balance<br>10-10:45<br>Book on App      | Mindfulness<br>Meditation<br>10-10:45<br>Book on App | Childminding<br>8:30-11<br>(Childminding<br>room)<br>Book on App | Open Swim<br>10-11<br>Book on App                | (All Levels)<br>8:30-9:50<br>Book on App     | Express<br>9-9:30<br>Book on App                  | Childminding<br>8:30-11<br>(Childminding<br>room)<br>Book on App                                                                                                                                                                                                                                                                                                                                                                                                                                                                                                                                                                                                                                    | Open Swim<br>10-11<br>Book on App       |                                                  |                                                  |
| Sof & Circ                                                                                                                                                                                              | n 7AM-6PM                      | Pickleball                                           |                                                  |                                                                    |                                                  | Lane Swim<br>10-2                               |                                                        |                                                   |                                                                  |                                                                                       |                                                   |                                         |                                                      |                                                                  |                                                  | Tai Chi<br>10-11<br>Book on App              | Stretch &<br>Relaxation<br>10—10:45               | , in the second s |                                         |                                                  |                                                  |
|                                                                                                                                                                                                         | ∞ŏ                             | Open Play<br>11:10-1<br>Book on App                  |                                                  |                                                                    | Warm Water<br>Aquafit<br>11-11:45<br>Book on App |                                                 | Tai Chi<br>10-11<br>Book on App                        | Chair Yoga<br>11:15-12<br>Book on App             | 11:15-12   Book on App   Cyclefit   12:10-12:50                  | Warm Water<br>Aquafit<br>11-11:45<br>Book on App                                      | Lane Swim<br>10-2<br>Book on App                  | Pickleball                              |                                                      |                                                                  | Warm Water<br>Aquafit<br>11-11:45<br>Book on App | Lane Swim<br>10-2<br>Book on App             | Open Gym<br>11-11:55                              | Book on App                                                                                                                                                                                                                                                                                                                                                                                                                                                                                                                                                                                                                                                                                         | Partner<br>Rental<br>10-11              | Warm Water<br>Aquafit<br>11-11:45<br>Book on App | Lane Swim<br>10-2                                |
|                                                                                                                                                                                                         | PM Sat                         |                                                      |                                                  |                                                                    | Open Swim                                        | Book on App                                     | Pound<br>11-12<br>Book on App                          | 12:10-12:50<br>Book on App                        |                                                                  | Open Swim<br>12-1<br>Book on App                                                      |                                                   | Open Play<br>11-1<br>Book on App        | Muscle<br>Express<br>12:10-12:50                     |                                                                  | Open Swim                                        |                                              | Livewell<br>12-1                                  | Yoga Techniques<br>11—11:45<br>Book on App                                                                                                                                                                                                                                                                                                                                                                                                                                                                                                                                                                                                                                                          |                                         | Open Swim<br>12-1<br>Book on App                 | Book on App                                      |
|                                                                                                                                                                                                         | PM / 4PM-8:45 PM               | Excel                                                |                                                  | Book on App                                                        |                                                  | Livewell<br>12-1                                |                                                        |                                                   | Aquafit                                                          |                                                                                       | Excel                                             |                                         |                                                      | 12-1                                                             | 2-1                                              | Parent & Tot Open                            | Cyclefit                                          |                                                                                                                                                                                                                                                                                                                                                                                                                                                                                                                                                                                                                                                                                                     | Aquafit<br>Mobility                     |                                                  |                                                  |
| lule                                                                                                                                                                                                    |                                | 1:15-2:15                                            |                                                  |                                                                    | HCRS Rental<br>1-2<br>Book on App                |                                                 | Walking Fit<br>1:15-2<br>Book on App                   |                                                   |                                                                  | Mobility<br>Book on App<br>1-1:45                                                     |                                                   | 1:15-2:15                               |                                                      |                                                                  | Inclusion Open<br>Swim<br>1-2<br>Book on App     |                                              | Gym<br>1-2<br>Book on App                         | 12:10-12:50<br>Book on App (Studio)                                                                                                                                                                                                                                                                                                                                                                                                                                                                                                                                                                                                                                                                 |                                         | 1-1:45<br>Book on App                            |                                                  |
| chedule                                                                                                                                                                                                 | AM-2 P                         | Private<br>Childcare<br>2:15-3                       |                                                  |                                                                    | Closed 2-4                                       |                                                 | Private Childcare<br>2:15-3                            |                                                   |                                                                  | Closed 2-4                                                                            |                                                   | Private Childcare<br>2:15-3             |                                                      |                                                                  | Closed 2-4                                       |                                              | Private Childcare<br>2:15-3                       |                                                                                                                                                                                                                                                                                                                                                                                                                                                                                                                                                                                                                                                                                                     |                                         | Closed                                           | 1 2-4                                            |
| S i                                                                                                                                                                                                     |                                |                                                      | Cycle Express<br>4:30-5<br>Book on App           |                                                                    |                                                  |                                                 | Youth Open Gym<br>3-4:45                               |                                                   |                                                                  |                                                                                       |                                                   |                                         |                                                      |                                                                  |                                                  |                                              |                                                   |                                                                                                                                                                                                                                                                                                                                                                                                                                                                                                                                                                                                                                                                                                     |                                         |                                                  |                                                  |
| YMCA of Pictou County— Fall<br>YMCA of Pictou County —September 9—December 22 2024<br>2756 Westville Road. New Glasgow   www.pcymca.ca  902-<br>Hours of Operation : Fitness Centre 5 AM—9 PM. Pool 6:0 | cymca.cal 90-<br>-9 PM. Pool   | Open<br>Basketball<br>3– 5                           | Women on<br>Weights<br>5-5:45<br>Book on app     |                                                                    |                                                  | Swimming<br>Lessons *<br>4-7                    |                                                        |                                                   | Lego Play<br>(ages 3+)<br>4:15-5<br>Book on App                  |                                                                                       | Swimming<br>Lessons *                             | Open<br>Basketball<br>3-5:15            | Cycle Express<br>4:30-5<br>Book on App<br>(Studio)   |                                                                  |                                                  | Swimming<br>Lessons *                        | Lessons *                                         | Cyclefit<br>5-5:45<br>Book on App (Studio)                                                                                                                                                                                                                                                                                                                                                                                                                                                                                                                                                                                                                                                          | io)                                     |                                                  |                                                  |
|                                                                                                                                                                                                         | ww.pc                          | Beginner<br>Pickleball<br>5—6:20                     |                                                  |                                                                    | Swimming<br>Lessons *<br>4-7:30                  |                                                 | Beginner Karate<br>5-5:40                              | Cyclefit<br>5-5:45<br>Book on App<br>(Studio)     | Swimming                                                         | 4-7<br>Book on App                                                                    |                                                   |                                         |                                                      | 4-7:30                                                           | Beginner Karate                                  |                                              |                                                   | Autism<br>Lessons                                                                                                                                                                                                                                                                                                                                                                                                                                                                                                                                                                                                                                                                                   |                                         |                                                  |                                                  |
|                                                                                                                                                                                                         |                                | Book on App                                          | Cyclefit<br>5:30-6:15<br>Book on App<br>(Studio) |                                                                    |                                                  |                                                 | Intermediate/<br>Advanced Karate<br>5:45-6:25          |                                                   |                                                                  | Lessons *<br>4-7:30                                                                   |                                                   | Group Power<br>5:30-6:30<br>Book on App | Women on<br>Weights<br>5-5:45<br>Book on App         |                                                                  | Lessons *<br>4-7:30                              |                                              | 5-5:40                                            |                                                                                                                                                                                                                                                                                                                                                                                                                                                                                                                                                                                                                                                                                                     |                                         | STARTS<br>October 2024                           | Autism Lessons<br>4-7<br>Starts                  |
|                                                                                                                                                                                                         | וופש שואס<br>דידווי: Fitness C | Pound<br>6:30-7:30<br>Book on App                    |                                                  | Childminding<br>4-7:30<br>(Childminding<br>room)<br>Book on App    |                                                  | Aquafit<br>Bootcamp<br>6:30-7:15<br>Book on App | Pickleball<br>(3.0+)<br>6:30-8:55                      | Kettlebell Class<br>6-6:45<br>Book on App         | Childminding<br>4-7:30<br>(Childminding<br>room)<br>Book on App  |                                                                                       | Aquafit Cardio<br>Boxing<br>5—5:45<br>Book on App | Open<br>Backathall                      |                                                      | Childminding<br>4-7:30<br>(Childminding<br>room)<br>Book on App  |                                                  | Aquafit Bootcamp<br>6:30-7:15<br>Book on App | Intermediate/<br>Advanced Karate<br>5:45-6:25     | Balance<br>6-6:45<br>Book on App                                                                                                                                                                                                                                                                                                                                                                                                                                                                                                                                                                                                                                                                    | Childminding<br>4-7:30<br>(Childminding | Family Swim<br>7-8:45<br>Book on App             | October 2024                                     |
|                                                                                                                                                                                                         | ne road.<br><b>peration</b>    |                                                      |                                                  | 7:30-                                                              | Family Swim<br>7:30-8:45                         | Lane Swim                                       | Book on App                                            | (Studio)                                          |                                                                  | Adult Beginner<br>Swim Lessons<br>7:30 8:00                                           | Tri-Club<br>Training<br>7:30-8:30<br>Book on app  | Basketball<br>6:45-8:55                 |                                                      |                                                                  | Family Swim<br>7:30-8:45<br>Book on App          | Lane Swim<br>7:15-8:45                       | Pickleball<br>(3.0 +)<br>6:30-8:55<br>Book on App |                                                                                                                                                                                                                                                                                                                                                                                                                                                                                                                                                                                                                                                                                                     | room)<br>Book on App                    | 4-8:45 UNTIL<br>October                          | Endurance<br>Swim/Tri-Club<br>7-8<br>Book on app |
|                                                                                                                                                                                                         | Z / 30 WESIV<br>Hours of Op    | Open<br>Basketball<br>7:30-8:55                      |                                                  |                                                                    | Book on App                                      | 7:30 -8:45<br>Book on App                       |                                                        | Yoga<br>7-8<br>Book on App<br>(Studio             |                                                                  | Adult Intermediate<br>Swim Lessons<br>8-8:30<br>Family Swim<br>8:-8:45<br>Book on App |                                                   |                                         |                                                      |                                                                  |                                                  | Book on App                                  |                                                   | Slow Flow Yoga<br>7-8<br>Book on App                                                                                                                                                                                                                                                                                                                                                                                                                                                                                                                                                                                                                                                                |                                         |                                                  | Lane Swim<br>8-8:45<br>Book on App               |