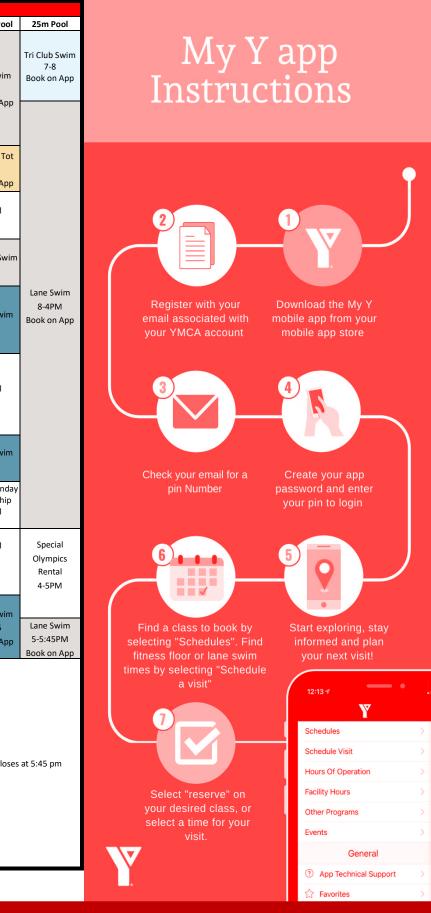

| 7-8:45<br>Book on App                            |                                                   |                                                                  |                                                                                                     |                                                  |                                 |                     |                               |                 |                                               |

## When you visit:

- Everyone 16+ must sign in with a Photo ID
- Swims: Children must be 8+ to swim without an adult.
- Youth ages 12-15 are recommended to book an orientation with our health, fitness & recreation team for fitness centre use. Anyone can book an orientation to get started!



- Childminding services are available 8:30AM-11AM (MON-FRI) and 4:00PM-7:30PM (MON-THUR). 8:30AM-12PM (SAT)
- Visits must be reserved in the My Y App