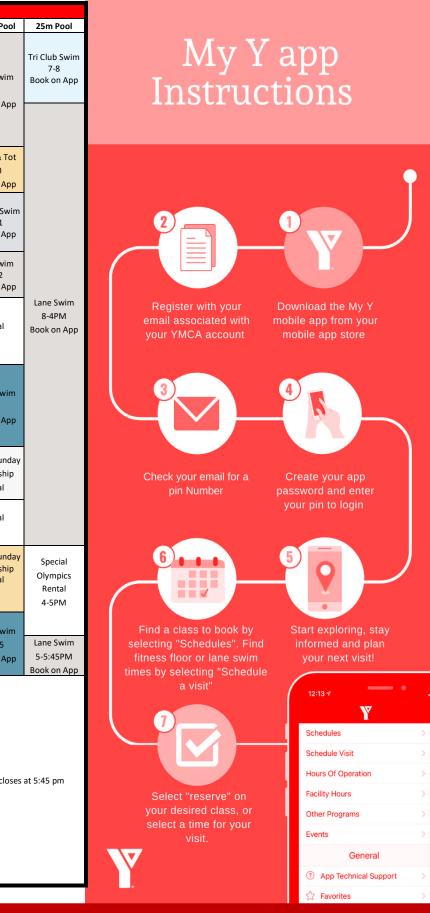

|                               |                                    |                                              |                                        |               |              |                                     |                                  |                                       |                                                             |              |  |  |  |             |                                     |

## **Stay Connected:**

YMCA of **Pictou County** 







## When you visit:

- Everyone 16+ must sign in with a Photo ID
- Swims: Children must be 8+ to swim without an adult. •
- Youth ages 12-15 are recommended to book an orientation with our health, fitness & recreation team for fitness centre use. Anyone can book an orientation to get started!



- Childminding services are available 8:30AM-11AM (MON-FRI) an 4:00PM-7:30PM (MON-THUR). 8:30AM-12PM (SAT)
- Visits must be reserved in the My Y App