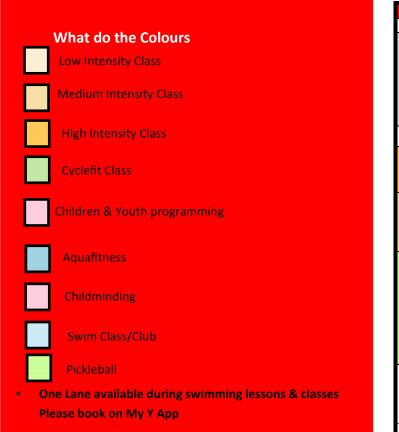

|                                                                                                                                                                                                  | Monday                                                                     |                                                                 |                                                                 |                                                  |                                      | Tuesday                                                 |                                                    |                                                                  |                                                                    |                                                                                             | Wednesday                                          |                                           |                                                                                                       |                                                  |                                              |
|--------------------------------------------------------------------------------------------------------------------------------------------------------------------------------------------------|----------------------------------------------------------------------------|-----------------------------------------------------------------|-----------------------------------------------------------------|--------------------------------------------------|--------------------------------------|---------------------------------------------------------|----------------------------------------------------|------------------------------------------------------------------|--------------------------------------------------------------------|---------------------------------------------------------------------------------------------|----------------------------------------------------|-------------------------------------------|-------------------------------------------------------------------------------------------------------|--------------------------------------------------|----------------------------------------------|
|                                                                                                                                                                                                  | Gymnasium                                                                  | Studio/Conf                                                     | Youth Rooms                                                     | Leisure Pool                                     | 25m Pool                             | Gymnasium                                               | Studio/Conf                                        | Youth                                                            | Leisure Pool                                                       | 25m Pool                                                                                    | Gymnasium                                          | Studio/Conf                               | Youth Rooms                                                                                           | Leisure Pool                                     | 25m Pool                                     |
| Pictou<br>County<br>Shine On                                                                                                                                                                     | Open Gym<br>5-8:30                                                         |                                                                 |                                                                 | Open Swim<br>6-9<br>Book on App                  | Lane Swim<br>6-9<br>Book on App      | Open Gym<br>5-8:30                                      | 6 AM Circuit<br>6-6:45<br>Book on App<br>(Studio)  |                                                                  | Open Swim<br>6-9<br>Book on App                                    | Lane Swim<br>6-9<br>Book on App                                                             | Open Gym<br>5-8:30                                 |                                           |                                                                                                       | Open Swim<br>6-9<br>Book on App                  | Lane Swim<br>6-9<br>Book on App              |
| Didne On                                                                                                                                                                                         | Group Power<br>9-10<br>Book on App                                         |                                                                 |                                                                 | Parent & Tot<br>9-10<br>Book on App              | Aquafit<br>9-9:45<br>Book on App     |                                                         | Cyclefit<br>9-9:45<br>Book on App<br>(Studio)      |                                                                  | Parent & Tot<br>9-10<br>Book on App                                | Aquafit Boot<br>Camp<br>9-9:45<br>Book on App                                               | Cardio<br>Kickboxing<br>9-9:45<br>Book on App      |                                           |                                                                                                       | Parent & Tot<br>9-10<br>Book on App              | Aquafit<br>9-9:45<br>Book on App             |
| <b>Schedule</b><br>02<br>-2 PM / 4PM-8:45 PM Sat & Sun 7AM-6PM                                                                                                                                   | Fit for Life-<br>Strength<br>10:10-11<br>Book on App                       | Balance<br>10-10:45 (Studio)<br>Book on App                     |                                                                 | Open Swim<br>10-11<br>Book on App                | Lane Swim<br>10-2<br>Book on App     | Pickleball<br>Open<br>Play<br>8:30-9:50<br>Book on App  | Flow Yoga<br>10-11<br>Book on App                  | Childminding<br>8:30-11<br>(Childminding<br>room)<br>Book on App | Baby & Me<br>Aquafit<br>10:15—10:55<br>Book on App<br>Parent & Tot | Balance<br>10-10:45<br>Book on AppLane Swim10-2Pickleball<br>(3.0 +)<br>11-1<br>Book on App | 10-10:45                                           |                                           | Childminding<br>8:30-11<br>(Childminding<br>room)<br>Book on App                                      | Open Swim<br>10-11<br>Book on App                |                                              |
|                                                                                                                                                                                                  | Pickleball<br>Open Play<br>11:10-1<br>Book on App                          |                                                                 |                                                                 | Warm Water<br>Aquafit<br>11-11:45<br>Book on App |                                      | Tai Chi<br>10-11<br>Book on App                         | Chair Yoga<br>11:15-12<br>Book on App              |                                                                  | Warm Water<br>Aquafit<br>11-11:45<br>Book on App                   |                                                                                             |                                                    |                                           |                                                                                                       | Warm Water<br>Aquafit<br>11-11:45<br>Book on App | Lane Swim<br>10-2<br>Book on App             |
|                                                                                                                                                                                                  |                                                                            |                                                                 |                                                                 | Open Swim<br>12-1<br>Book on App<br>HCRS Rental  |                                      | Pound<br>11-12<br>Book on App                           | Cyclefit<br>12:10-12:50<br>Book on App<br>(Studio) |                                                                  | Open Swim<br>12-1<br>Book on App                                   |                                                                                             | Muscle<br>Express<br>12:10-12:50                   |                                           | Adult Learn to<br>Swim<br>12-1:30<br>Adult Swimming                                                   |                                                  |                                              |
|                                                                                                                                                                                                  | Excel<br>1:15-2:15                                                         |                                                                 |                                                                 |                                                  |                                      | Livewell<br>12-1<br>Parent & Tot Open                   |                                                    |                                                                  | Aquafit<br>Mobility<br>Book on App                                 |                                                                                             | Excel<br>1:15-2:15                                 |                                           |                                                                                                       | for Beginners<br>12:30-1<br>Inclusion Open       |                                              |
| che<br>PM/4F                                                                                                                                                                                     |                                                                            |                                                                 |                                                                 | 1-2<br>Book on App                               |                                      | Gym<br>1-2<br>Book on App                               |                                                    |                                                                  | 1-1:45                                                             |                                                                                             |                                                    |                                           |                                                                                                       | Swim<br>1-2<br>Book on App                       |                                              |
| ICA of Pictou County— Winter<br>of Pictou County – March 18–June 30, 2024<br>Westville Road. New Glasgow   www.pcymca.ca  902-752-02<br>s of Operation : Fitness Centre 5 AM–9 PM. Pool 6:00 AM– | Private<br>Childcare<br>2:15-3                                             | Cycle Express<br>4:30-5<br>Book on App                          |                                                                 | Closed 2-4                                       |                                      | Private Childcare<br>2:15-3<br>Youth Open Gym<br>3-4:45 |                                                    |                                                                  | Closed 2-4                                                         |                                                                                             | Private Childcare<br>2:15-3                        |                                           |                                                                                                       | Closed 2-4                                       |                                              |
|                                                                                                                                                                                                  | Open<br>Basketball<br>3- 5:20 Women on<br>Weights<br>5-5:45<br>Book on app |                                                                 |                                                                 | Swimming<br>Lessons *<br>4-7                     |                                      |                                                         | Lego Play<br>(ages 3+ )<br>4:15-5<br>Book on App   |                                                                  | Swimming<br>Lessons *                                              | Open<br>Basketball<br>3-5:15                                                                | Cycle Express<br>4:30-5<br>Book on App<br>(Studio) |                                           | Le                                                                                                    | Swimming<br>Lessons *                            |                                              |
|                                                                                                                                                                                                  |                                                                            | Cyclefit                                                        |                                                                 | Swimming<br>Lessons *                            |                                      | Beginner Karate<br>5-5:40                               | Grow<br>4-4:45<br>Book on App<br>Cyclefit          |                                                                  | _ Swimming<br>Lessons *<br>4-7:30<br>Jr G                          | 4-7<br>Book on App                                                                          |                                                    | Women on                                  | 1                                                                                                     | - Swimming<br>Lessons *                          | 4-7:30                                       |
|                                                                                                                                                                                                  | Beginner<br>Pickleball (2.0)                                               | 5:30-6:15<br>Book on App<br>(Studio)                            |                                                                 | 4-7:30<br>ninding<br>7:30<br>ninding<br>om)      | Aquafit                              | np<br>15                                                | 5-5:45<br>Book on App<br>(Studio)                  | Childminding<br>4-7:30<br>(Childminding<br>room)<br>Book on App  |                                                                    |                                                                                             | 5:30-6:30<br>Book on App                           | Weights<br>5-5:45<br>Book on app          | ts 4-7:30<br>app Childminding 4-7:30<br>(Childminding room) Book on App Family Swi<br>pom 5 7:30-8:45 |                                                  |                                              |
|                                                                                                                                                                                                  | 5:30-7                                                                     | Women on<br>Weights<br>6-6:45<br>Book on App<br>(Fitness Floor) | Childminding<br>4-7:30<br>(Childminding<br>room)<br>Book on App |                                                  | Bootcamp<br>6:30-7:15<br>Book on App |                                                         | Kettlebell Class<br>6-6:45<br>Book on App          |                                                                  |                                                                    | Jr Guard<br>5:30-6:15                                                                       | Pictou County<br>Athletics<br>6:45-8               | Cyclefit<br>5:30-6:15<br>Book on App      |                                                                                                       |                                                  | Aquafit Bootcamp<br>6:30-7:15<br>Book on App |
|                                                                                                                                                                                                  |                                                                            | PiYo<br>6:30-7:15<br>Book on App                                | 15                                                              | Family Swim<br>7:30-8:45<br>Rock on App          | 0-8:45                               | Book on App                                             | (Studio)                                           |                                                                  | Adult Swimming for<br>Beginners<br>7-7:30<br>Book on App           | Training<br>7-8                                                                             | Open<br>Basketball<br>8-8:55                       | Mindfulness<br>Meditation<br>(Board Room) |                                                                                                       | Family Swim<br>7:30-8:45                         | Lane Swim<br>7:15-8:45                       |
|                                                                                                                                                                                                  | Open<br>Basketball                                                         |                                                                 |                                                                 | Book on App                                      | on App<br>7:30 -8:45<br>Book on App  |                                                         | Yoga<br>7-8<br>Book on App                         |                                                                  | Adult Learn to Swim<br>7:30-8<br>Book on App<br>Family Swim        | Lane Swim<br>8-8:45                                                                         |                                                    | 6:30-7:15<br>Book on App<br>Pound         |                                                                                                       | Book on App                                      | Book on App                                  |
| YM<br>YMCA<br>2756<br>Hours                                                                                                                                                                      | 7-8:55                                                                     |                                                                 |                                                                 |                                                  |                                      |                                                         | (Studio                                            |                                                                  | 8:-8:45<br>Book on App                                             | Book on App                                                                                 |                                                    | (Studio)<br>6:30—7:30<br>Book on App      |                                                                                                       |                                                  |                                              |

| Thursday                                       |                                                 |                                                                  |                                                  |                                              |  |  |  |  |  |  |
|------------------------------------------------|-------------------------------------------------|------------------------------------------------------------------|--------------------------------------------------|----------------------------------------------|--|--|--|--|--|--|
| Gymnasium                                      | Studio/Conf                                     | Youth Rooms                                                      | Leisure Pool                                     | 25m Pool                                     |  |  |  |  |  |  |
| Open Gym<br>5-8:30                             |                                                 |                                                                  | Open Swim<br>6-9<br>Book on App                  | Lane Swim<br>6-9<br>Book on App              |  |  |  |  |  |  |
| Pickleball<br>Open<br>(All Levels)             | Cyclefit<br>Express                             |                                                                  | Parent & Tot<br>9-10<br>Book On App              | Aquafit<br>Bootcamp<br>9-9:45<br>Book on App |  |  |  |  |  |  |
| 8:30-9:50<br>Book on App                       | 9-9:30<br>Book on App                           | Childminding<br>8:30-11<br>(Childminding<br>room)<br>Book on App | Open Swim<br>10-11<br>Book on App                | Lane Swim<br>10-2<br>- Book on App           |  |  |  |  |  |  |
| Tai Chi<br>10-11<br>Book on App                | Stretch &<br>Relaxation<br>10—10:45             |                                                                  |                                                  |                                              |  |  |  |  |  |  |
| Open Gym<br>11-11:55                           | Book on App                                     |                                                                  | Warm Water<br>Aquafit<br>11-11:45<br>Book on App |                                              |  |  |  |  |  |  |
| Livewell<br>12-1                               | Cyclefit<br>12:10-12:50<br>Book on App (Studio) | Partner<br>Rental<br>10-11                                       | Open Swim<br>12-1<br>Book on App                 |                                              |  |  |  |  |  |  |
| Parent & Tot Open<br>Gym<br>1-2<br>Book on App |                                                 |                                                                  | Aquafit<br>Mobility<br>1-1:45<br>Book on App     |                                              |  |  |  |  |  |  |
| Private Childcare<br>2:15-3                    |                                                 |                                                                  | Closed                                           | 2-4                                          |  |  |  |  |  |  |
|                                                | Grow<br>4-4:45<br>Book on App                   |                                                                  | Closed 2-4                                       |                                              |  |  |  |  |  |  |
| Youth Open Gym<br>3-4:45                       | Cyclefit<br>5-5:45<br>Book on App (Studio)      |                                                                  |                                                  |                                              |  |  |  |  |  |  |
| Beginner Karate<br>5-5:40                      |                                                 |                                                                  | Autism<br>Lessons<br>START April 11              |                                              |  |  |  |  |  |  |
|                                                |                                                 |                                                                  | 4-7                                              | Autism Lessons<br>4-7                        |  |  |  |  |  |  |
| Intermediate/<br>Advanced Karate<br>5:45-6:25  | Balance<br>6-6:45<br>Book on App                | Childminding<br>4-7:30<br>(Childminding                          | Family Swim<br>7-8:45<br>Book on App             | Start April 11<br>Book on App                |  |  |  |  |  |  |
| Pickleball<br>(3.0 +)                          |                                                 | room)<br>Book on App                                             | 4-8:45 UNTIL<br>APRIL 11                         | Tri-Club<br>7-8<br>Book on app               |  |  |  |  |  |  |
| 6:30-8:55<br>Book on App                       | Slow Flow Yoga<br>7-8<br>Book on App            |                                                                  |                                                  | Lane Swim<br>8-8:45<br>Book on App           |  |  |  |  |  |  |

|                                                                      | Friday                                          |                                                                  |                                      |                                    | Saturday                                                         |                                                                                      |                                                  |                                           |                                    | Sunday                        |                                    |                                              |                                        |               |              |                                     |                                  |                                       |                                                             |              |  |  |  |             |                                     |
|----------------------------------------------------------------------|-------------------------------------------------|------------------------------------------------------------------|--------------------------------------|------------------------------------|------------------------------------------------------------------|--------------------------------------------------------------------------------------|--------------------------------------------------|-------------------------------------------|------------------------------------|-------------------------------|------------------------------------|----------------------------------------------|----------------------------------------|---------------|--------------|-------------------------------------|----------------------------------|---------------------------------------|-------------------------------------------------------------|--------------|--|--|--|-------------|-------------------------------------|
| Gymnasium                                                            | Studio/Conf                                     | Youth Room                                                       | Leisure Pool                         | 25m Pool                           | Gymnasium                                                        | Studio/Conf                                                                          | Childminding                                     | Leisure Pool                              | 25m Pool                           | Gymnasium                     | Studio/Conf                        | Leisure Pool                                 |                                        |               |              |                                     |                                  |                                       |                                                             |              |  |  |  |             |                                     |
| Open Gym<br>5-8:30                                                   |                                                 |                                                                  | Open Swim<br>6-9<br>Book on App      | Lane Swim<br>6-9<br>Book on App    | Open Gym<br>7-8:30                                               | Cyclefit<br>7:30-8:15<br>(Studio)<br>Book on App<br>Core Blast<br>(studio)<br>8:30-9 |                                                  | Open Swim<br>7-9<br>Book on App           |                                    | Adult<br>Basketball<br>7-9:30 | Tri-Club Cyclefit<br>8:15-9        | Open Swim<br>7-9<br>Book on App              |                                        |               |              |                                     |                                  |                                       |                                                             |              |  |  |  |             |                                     |
| Barre, Balls &<br>Bands<br>9-9:45                                    |                                                 | Childminding<br>8:30-11<br>(Childminding<br>room)<br>Book on App | Childminding                         | Childminding                       | Childminding                                                     | Childminding                                                                         | Childminding                                     | Childminding                              | Childminding                       | Childminding                  | Childminding                       | Childminding                                 | Childminding                           | Childminding  | Childminding | Parent + Tot<br>9-10<br>Book on App | Aquafit<br>9-9:45<br>Book on App | Group Power<br>8:45-10<br>Book on App | Cardio Kick-<br>boxing<br>(studio)<br>9-9:45<br>Book on App | Childminding |  |  |  | Book on App | Parent & Tot<br>9-10<br>Book on App |
| Fit For Life -<br>Barre, Balls &<br>Bands<br>10-10:45<br>Book on App |                                                 |                                                                  | Private Daycare<br>10-11             | _                                  | Parent & Tot<br>Open Gym<br>10-11<br>Book on App                 | Flow Yoga<br>10-11<br>Book on App                                                    | 8:30-12<br>(Childminding<br>room)<br>Book on App | 8:30-12 Swimmin<br>(Childminding<br>room) | Swimming<br>Lessons*<br>9-12       | essons*                       | Pickleball<br>Open (All<br>Levels) |                                              | Inclusion Swin<br>10-11<br>Book on App |               |              |                                     |                                  |                                       |                                                             |              |  |  |  |             |                                     |
| Pickleball<br>Open                                                   |                                                 |                                                                  | Warm Water<br>Aquafit<br>11-11:45    |                                    | HCRS Partner-<br>ship Rental<br>11-12                            |                                                                                      |                                                  |                                           |                                    | 10-12<br>Book on App          |                                    | Open Swim<br>11-12<br>Book on App            |                                        |               |              |                                     |                                  |                                       |                                                             |              |  |  |  |             |                                     |
| (All Levels)<br>11-1<br>Book on App                                  | Muscle<br>Express<br>12:10-12:50<br>Book on App |                                                                  | Open Swim                            |                                    | Pickleball<br>Practice<br>(All Levels)<br>12-1:30<br>Book on App |                                                                                      |                                                  | Rental<br>12-1                            | Lane Swim<br>7-5:45<br>Book on App | Open<br>Basketball<br>12-3    |                                    | Rental<br>12-1                               |                                        |               |              |                                     |                                  |                                       |                                                             |              |  |  |  |             |                                     |
| Partnership<br>Rental<br>1-2:15<br>Private                           |                                                 |                                                                  | 12-2<br>Book on App<br>Closed 2-     |                                    | Open<br>Basketball<br>1:30-6                                     |                                                                                      | Rental<br>1-2                                    | Family Swim<br>1-3                        |                                    |                               | Rental<br>1-2                      | Family Swim<br>1-2<br>Book on App            |                                        |               |              |                                     |                                  |                                       |                                                             |              |  |  |  |             |                                     |
| Childcare<br>2:15-3                                                  |                                                 |                                                                  |                                      | d 2-4                              |                                                                  |                                                                                      |                                                  | Book on App                               |                                    |                               |                                    | Sunday Funda<br>Partnership<br>Rental        |                                        |               |              |                                     |                                  |                                       |                                                             |              |  |  |  |             |                                     |
|                                                                      |                                                 |                                                                  |                                      |                                    |                                                                  | 1:30-6                                                                               | 1:30-6                                           |                                           |                                    | Rental<br>3-4                 |                                    |                                              |                                        | Rental<br>3-4 |              |                                     |                                  |                                       |                                                             |              |  |  |  |             |                                     |
| Open<br>Basketball<br>3:30-6                                         |                                                 |                                                                  | Family Swim<br>4-6                   |                                    |                                                                  |                                                                                      | Rental<br>4-5                                    | Family Swim<br>4-5:45                     |                                    | Open<br>Gym<br>3-6            | Rental<br>4-5                      | Sunday Funda<br>Partnership<br>Rental<br>4-5 |                                        |               |              |                                     |                                  |                                       |                                                             |              |  |  |  |             |                                     |
|                                                                      |                                                 |                                                                  | Book on App                          | Lane Swim<br>4-8:45<br>Book on App |                                                                  |                                                                                      |                                                  | Book on App                               |                                    |                               |                                    | Family Swim<br>5-5:45<br>Book on App         |                                        |               |              |                                     |                                  |                                       |                                                             |              |  |  |  |             |                                     |
| Teen Night<br>Open Gym<br>3-5<br>Book on App                         |                                                 |                                                                  | Rental                               |                                    |                                                                  |                                                                                      |                                                  |                                           |                                    |                               |                                    |                                              |                                        |               |              |                                     |                                  |                                       |                                                             |              |  |  |  |             |                                     |
| Teen Night<br>1/2 Open<br>Gym<br>5-7:45<br>Book on App               |                                                 |                                                                  | 6-7                                  |                                    |                                                                  |                                                                                      |                                                  | Pool closes                               | at 5:45 pm                         |                               |                                    | Pool close                                   |                                        |               |              |                                     |                                  |                                       |                                                             |              |  |  |  |             |                                     |
| 1/2 Kids<br>Night Out<br>5-8PM                                       |                                                 |                                                                  | Family Swim<br>7-8:45<br>Book on App |                                    |                                                                  |                                                                                      |                                                  |                                           |                                    |                               |                                    |                                              |                                        |               |              |                                     |                                  |                                       |                                                             |              |  |  |  |             |                                     |
| Open Gym<br>7:45-8:55                                                |                                                 |                                                                  |                                      |                                    |                                                                  |                                                                                      |                                                  |                                           |                                    |                               |                                    |                                              |                                        |               |              |                                     |                                  |                                       |                                                             |              |  |  |  |             |                                     |