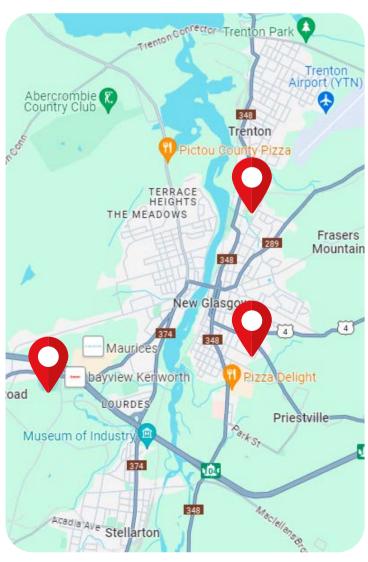

Any cancellations less than a week prior to the activity will have payment forfeited without. Exceptions such as medical reason apply.

YMCA of Pictou County - Wellness Centre

2756 Westville Road, New Glasgow

North End Recreation Centre

534 High Street, New Glasgow

Ward One Recreation Centre

487 Brother Street, New Glasgow

Ages 5 - 12