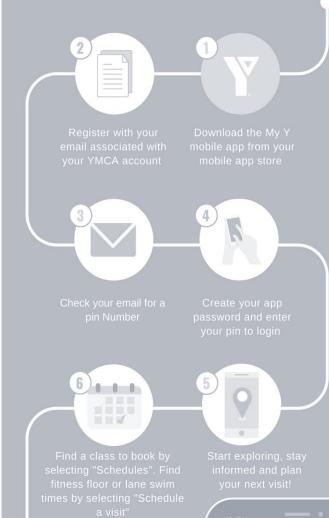

### My Y app Instructions

Select "reserve" on our desired class, or select a time for your visit.

V